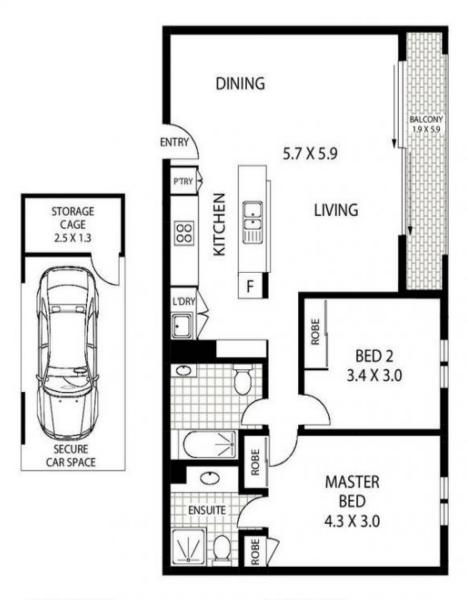

SOLD

Contact: Shaun Ellis

0419 291 073

Type: Apartment
Sold Date: 11/10/2014
https://www.cpsproperty.com.au

**BASEMENT 1** 

**LEVEL FOUR** 

30/45-49 HOLT STREET

APPROX: TOTAL INTERNAL AREA: - 87 SQM APPROX: TOTAL AREA: -104 SQM

Floor Plan Disclaimer: Mind the Gap (mtg) floor plans / site plans are intended as an approximate guide only. No representations or warranties of any nature are given or intended and any person using this information other than as a guide should always rely on their own enquiries. Mind the Gap property marketing services / 1300 133 145 / Photography, Floor plans, Copywriting, Video, Online, Design / www.mindthegap.com.au Plans shown are only indicative of layout. Dimensions are approximate.