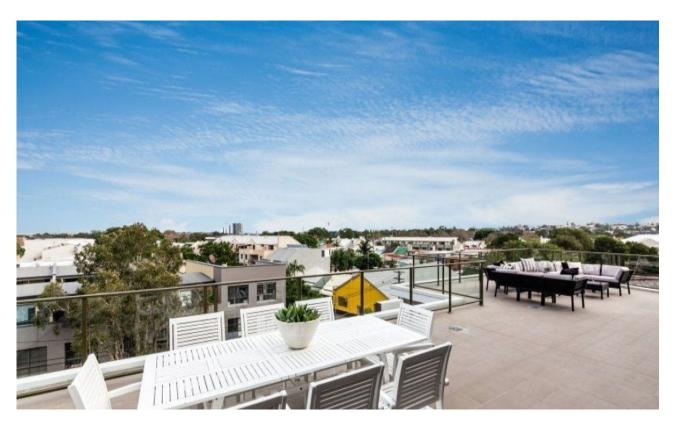

## Alexandria, NSW 19/15-17 Fountain Street

ALEXANDRIA'S FINEST - FOUR BEDROOM PENTHOUSE WITH CITY & DISTRICT VIEWS - AUCTION: SAT 19 JULY

This sophisticated property boasts a spacious floor plan over 2 levels and occupies most of the top floor. Brand new building which has been cleverly designed retaining some of the original character of the former "Oliver Electric". Located in the heart of Alexandria, adjacent to the popular Campos coffee and Bread & Circus cafe, yet only a stone's throw from the CBD, this brand new 4 bedroom apartment is a MUST SEE for anyone looking to enjoy the benefits of the ultimate in inner city living.

## Features include:

- \* 2 level penthouse with 4 balconies covering the whole compass
- \* Bamboo timber floors, ducted air-conditioning throughout

SOLD

Contact: Shaun Ellis

0419 291 073

Type: Apartment
Sold Date: 19/07/2014
https://www.cpsproperty.com.au