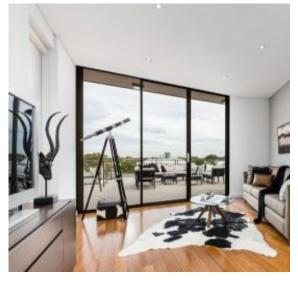

## Alexandria, NSW 19/15-17 Fountain Street

ALEXANDRIA'S FINEST - FOUR BEDROOM PENTHOUSE WITH CITY & DISTRICT VIEWS - AUCTION: SAT 19 JULY

This sophisticated property boasts a spacious floor plan over 2 levels and occupies most of the top floor. Brand new building which has been cleverly designed retaining some of the original character of the former "Oliver Electric". Located in the heart of Alexandria, adjacent to the popular Campos coffee and Bread & Circus cafe, yet only a stone's throw from the CBD, this brand new 4 bedroom apartment is a MUST SEE for anyone looking to enjoy the benefits of the ultimate in inner city living.

## Features include:

- \* 2 level penthouse with 4 balconies covering the whole compass
- \* Bamboo timber floors, ducted air-conditioning throughout

SOLD

Contact: Shaun Ellis

0419 291 073

Type: Apartment
Sold Date: 19/07/2014
https://www.cpsproperty.com.au