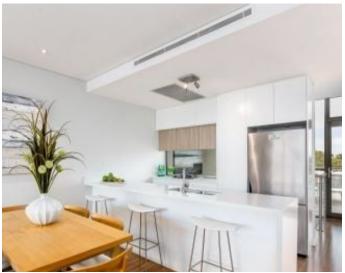

## Alexandria, NSW 19/15-17 Fountain Street

ALEXANDRIA'S FINEST - FOUR BEDROOM PENTHOUSE WITH CITY & DISTRICT VIEWS - AUCTION: SAT 19 JULY

This sophisticated property boasts a spacious floor plan over 2 levels and occupies most of the top floor. Brand new building which has been cleverly designed retaining some of the original character of the former "Oliver Electric". Located in the heart of Alexandria, adjacent to the popular Campos coffee and Bread & Circus cafe, yet only a stone's throw from the CBD, this brand new 4 bedroom apartment is a MUST SEE for anyone looking to enjoy the benefits of the ultimate in inner city living.

## Features include:

- \* 2 level penthouse with 4 balconies covering the whole compass
- \* Bamboo timber floors, ducted air-conditioning throughout

SOLD

Contact: Shaun Ellis

0419 291 073

Type: Apartment
Sold Date: 19/07/2014
https://www.cpsproperty.com.au