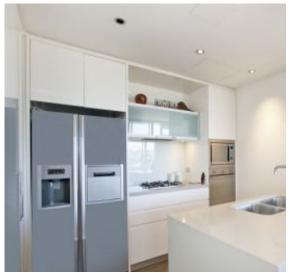

- \* Indoor/Outdoor Living
- \* Stone and Smeg Kitchen
- \* 2 Bathrooms & Internal Laundry
- \* Secure Lift Access
- \* Air Conditioning / reverse cycle heating
- \* Bi fold shutters across balcony

SOLD