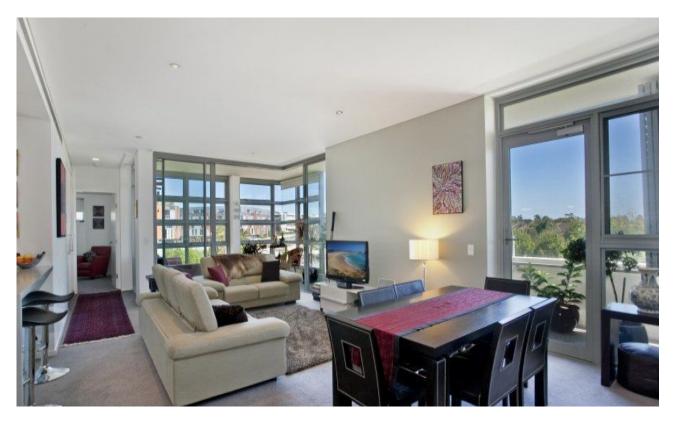

## BEACHSIDE LIFESTYLE, STUNNING ELEVATED MODERN UNIT!!

This stunning apartment is located in the 'Vinosa' building which is in the established and prestigious northern precinct of Prince Henry. The magical waters of Little Bay beach are a short walk away and it is surrounded with large open green spaces, 4 Golf Courses and the Little Bay shopping and Cafe precinct is close by.

- \* Indoor/Outdoor Living
- \* Stone and Smeg Kitchen
- \* 2 Bathrooms & Internal Laundry
- \* Secure Lift Access
- \* Air Conditioning / reverse cycle heating
- \* Bi fold shutters across balcony

SOLD