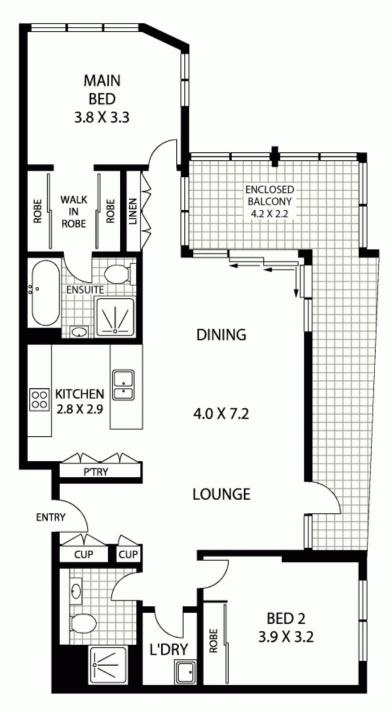

Contact: Shaun Ellis

0419 291 073

Type: Apartment
Sold Date: 21/03/2014
https://www.cpsproperty.com.au

**LEVEL THREE** 

APPROX : TOTAL INTERNAL AREA :- 115 SQM APPROX : BALCONY AREA :- 16 SQM APPROX : STORAGE AND CAR SPACE :- 16 SQM

TOTAL: 147 SQM

## **LITTLE BAY**

Floor Plan Disclaimer: Mind the Gap (mtg) floor plans / site plans are intended as an approximate guide only. No representations or warranties of any nature are given or intended and any person using this information other than as a guide should always rely or their frow own enquiries. Mind the Gap property marketing services / 1300 133 145 / Protography, Tion plans. Copywaiting, Video, Orline, Design / www.mindthegap.com.au

Plans shown are only indicative of layout. Dimensions are approximate.

Little Bay, NSW 306/2-8 Jenner Street