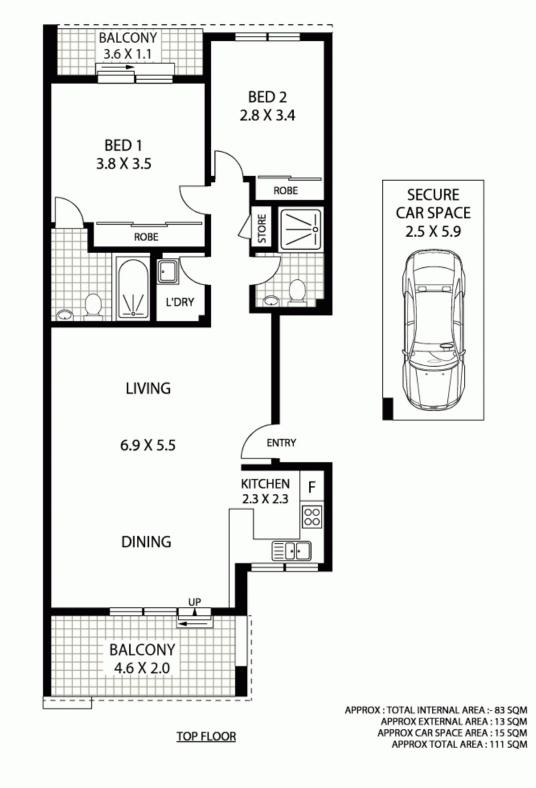

## 17/194-218 LAWRENCE STREET

ALEXANDRIA

Floor Plan Disclaimer: Mind the Gap (mtg) floor plans / site plans are intended as an approximate guide only. No representations or warranties of any nature are given or intended and any person using this information other than as a guide should always rely on their own enquires. Mind the Gap property marketing services / Tabo 133 167 / Photography, Floor plans, Copywriting, Video, Online, Design / www.mindthegap.com.au

Plans shown are only indicative of layout. Dimensions are approximate.

Alexandria, NSW 17/194-218 Lawrence Street