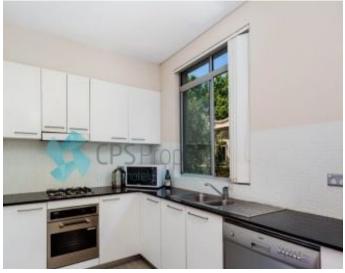

Accommodation - Designed over one airy level, the floor plan consist of open plan living, dining and huge kitchen kitchen with granite benches and stainless-steel appliances, glass sliding doors to a 3sqm balcony, mirrored robe plus a combined bathroom and laundry.