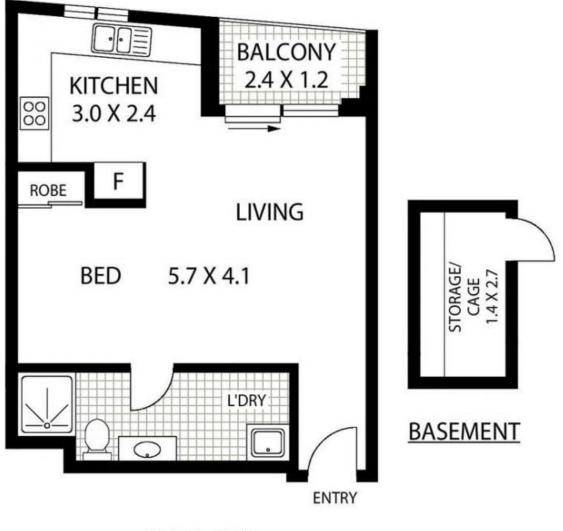

## LEVEL FIVE

## 16/45-49 HOLT STREET

SURRY HILLS

APPROX : TOTAL INTERNAL AREA :- 39 SQM

BALCONY AREA: 3 SQM TOTAL AREA: 42 SQM STORAGE AREA: 3 SQM

Floor Plan Disclaimer: Mind the Gap (mtg) floor plans / site plans are intended as an approximate guide only. No representations or warranties of any nature are given or intended and any person using this information other than as a guide should always rely on their own enquiries. Mind the Gap property marketing services / 1300 133 145 / Photography, Floor plans, Copywriting, Video, Online, Design / www.mindthegap.com.au

Plans shown are only indicative of layout. Dimensions are approximate.

Surry Hills, NSW 16/45-49 Holt Street