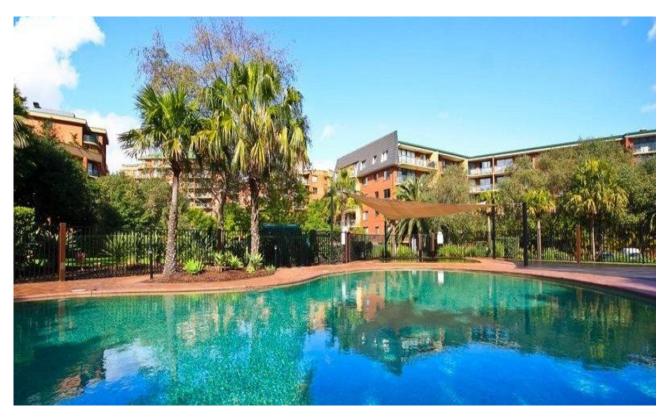

## NORTH facing Spacious one bedroom apartment overlooking pool and gardens - A MUST SEE.

Spanning 76sqm of in/outdoor living space this modern security apartment offers a spacious retreat enhanced by an elevated northerly aspect. It is peacefully tucked away just a short stroll from Sydney Park and Newtown shops, restaurants and trains.

- Excellent Yield for investor \$600 per week (fully furnished) or perfect for first home buyer to move in straight away.
- Overlooking the manicured grounds of Sydney Park Village
- A full length sheltered terrace extends generous interiors.