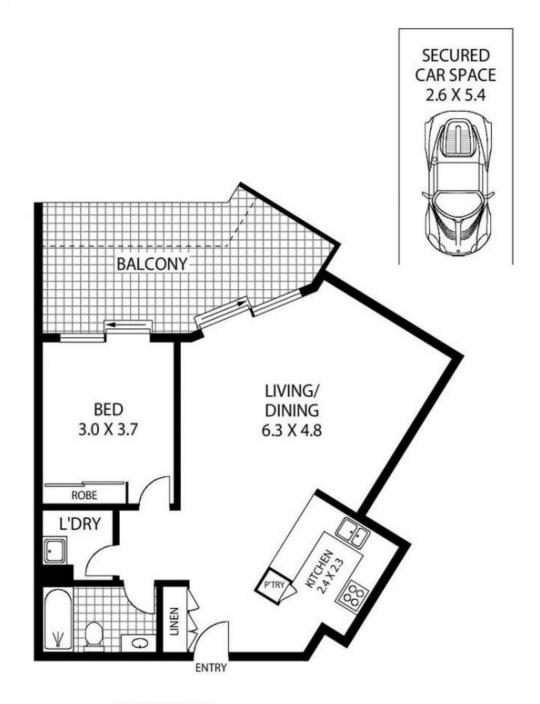

## **THIRD FLOOR**

10310, 177-219 MITCHELL ROAD

**ERSKINEVILLE** 

APPROX : INTERNAL AREA :- 60 SQM APPROX : BALCONY AREA :- 17 SQM APPROX : PARKING AREA :- 14 SQM

Floor Plan Disclaimer: Mind the Gap (mtg) floor plans / site plans are intended as an approximate guide only. No representations or warranties of any nature are given or intended and any person using this information other than as a guide should always rely on their own enquiries. Mind the Gap property marketing services / 1300 133 145 / Photography, Floor plans, Copywriting, Video, Online, Design / www.mindthegap.com.au

Plans shown are only indicative of layout. Dimensions are approximate.

Erskineville, NSW 10/177 Mitchell Road