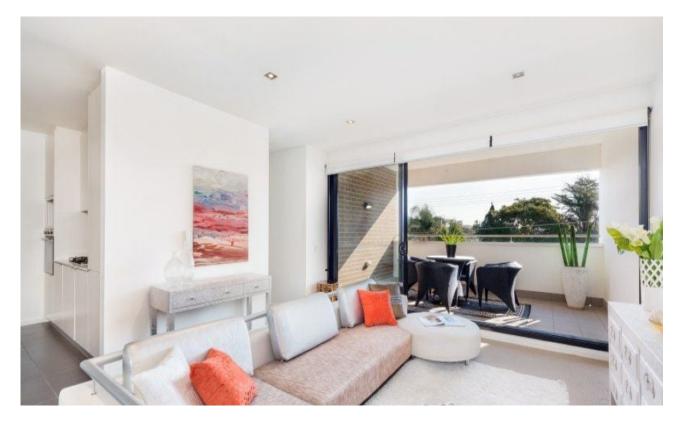

## Sleek and sophisticated in lifestyle location - Top floor apartment

Auction: 5th October 2013

A flawless demonstration of designer urban living, this top floor apartment boasts an expansive floor plan with district views and chic interiors displaying an exceptional level of finish. Ensuring an executive lifestyle with all the trimmings it sits within the attractive "Artise 2" security building in the growth suburb of Rosebery. The building offers a swimming pool, gym and onsite cafe. There is a bus stop out front and Green Square train station is just a short stroll away.

Type:

0419 291 073 Apartment Sold Date: 05/10/2013 https://www.cpsproperty.com.au

\* Spacious living & dining extend to the alfresco balcony

<u>FIRST FLOOR</u>

APPROX : TOTAL INTERNAL AREA :- 97 SQM APPROX : EXTERNAL AREA :- 42 SQM