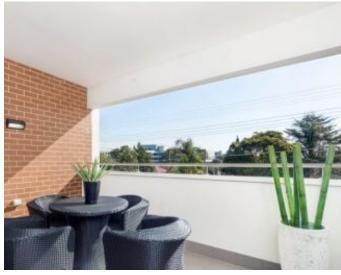

## Sleek and sophisticated in lifestyle location - Top floor apartment

Auction: 5th October 2013

A flawless demonstration of designer urban living, this top floor apartment boasts an expansive floor plan with district views and chic interiors displaying an exceptional level of finish. Ensuring an executive lifestyle with all the trimmings it sits within the attractive "Artise 2" security building in the growth suburb of Rosebery. The building offers a swimming pool, gym and onsite cafe. There is a bus stop out front and Green Square train station is just a short stroll away.

Type:

0419 291 073 Apartment Sold Date: 05/10/2013 https://www.cpsproperty.com.au

\* Spacious living & dining extend to the alfresco balcony

<u>FIRST FLOOR</u>

APPROX : TOTAL INTERNAL AREA :- 97 SQM APPROX : EXTERNAL AREA :- 42 SQM