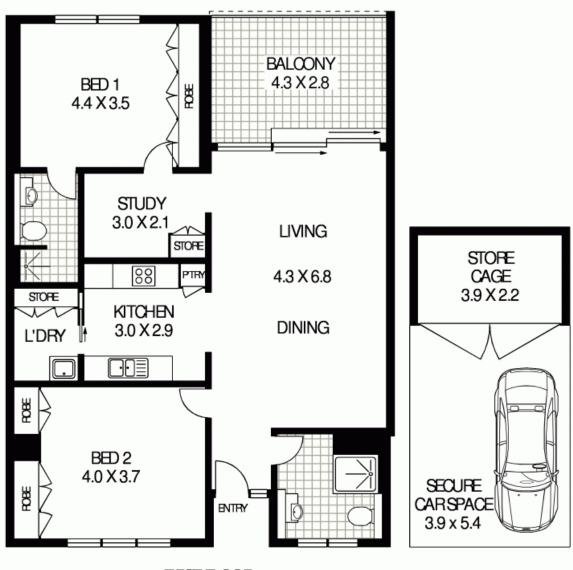

Type:

0419 291 073 Apartment Sold Date: 05/10/2013 https://www.cpsproperty.com.au

\* Spacious living & dining extend to the alfresco balcony

<u>FIRST FLOOR</u>

APPROX : TOTAL INTERNAL AREA :- 97 SQM APPROX : EXTERNAL AREA :- 42 SQM

5/57-61 ROTHSCHILD AVENUE

ROSEBERY

Floor Plan Disclaimer: Mind the Gap (mtg) floor plans/ site plans are intended as an approximate guide only. No representations or warranties of any nature are given or intended and any person using this information other than as a guide should always rely on their own enquiries Mind the Gap property marketing services/1300 133 145 / Photography, Roor plans, Copywriting, Video, Online, Design / <u>www.mindthegap.com.au</u>

Plans shown are only indicative of layout. Dimensions are approximate.

**Rosebery, NSW** 5/57-61 Rothschild Avenue