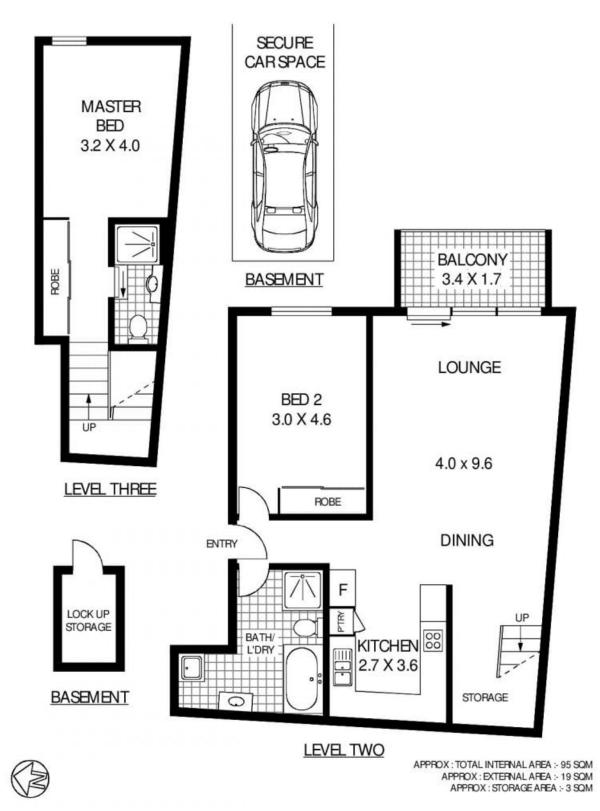

20/45-49 HOLT STREET

SURRY HILLS

Floor Plan Disclaimer: Mind the Gap (mtg) floor plans / site plans are intended as an approximate guide only. No representations or warranties of any nature are given or intended and any person using this information other than as a guide should always rely on their own enquiries. Mind the Gap property marketing services / 1300 133 145 / Photography, Roor plans, Copywriting, Video, Online, Design / <u>www.mindthegap.com.au</u>

Plans shown are only indicative of layout. Dimensions are approximate.

Surry Hills, NSW 20/45-49 Holt Street