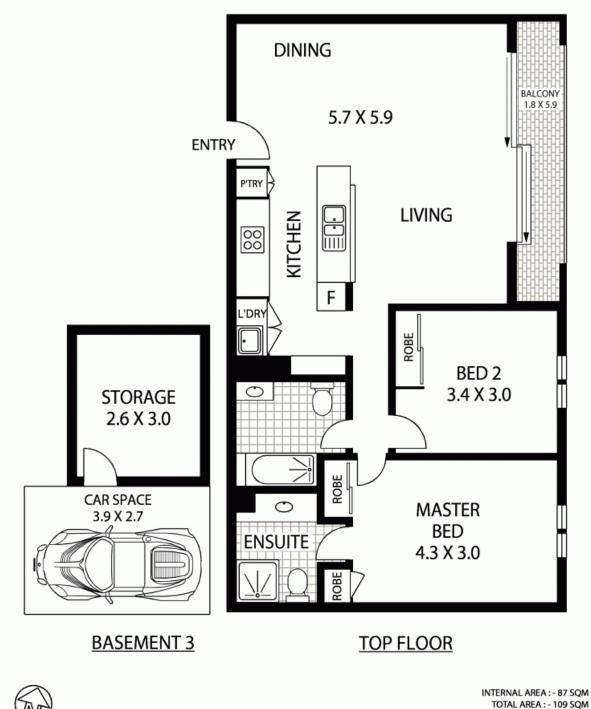

## 50/45-49 HOLT STREET

SURRY HILLS

Floor Plan Disclaimer: Mind the Gap (mtg) floor plans / site plans are intended as an approximate guide only. No representations or warranties of any nature are given or intended and any person using this information other than as a guide should always rely on their own enquiries. Mind the Gap property marketing services / 1300 133 145 / Photography, Floor plans, Copywriting, Video, Online, Design / <u>www.mindthegap.com.au</u>

Plans shown are only indicative of layout. Dimensions are approximate.

Surry Hills, NSW 42/45-49 Holt Street