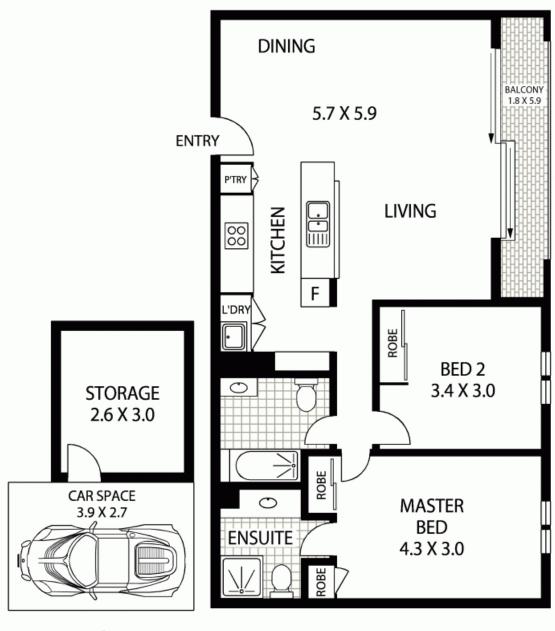

SOLD

Contact: Shaun Ellis

0419 291 073

Type: Apartment
Sold Date: 18/05/2013
https://www.cpsproperty.com.au

**BASEMENT 3** 

**TOP FLOOR** 

INTERNAL AREA: - 87 SQM TOTAL AREA: - 109 SQM

## **50/45-49 HOLT STREET**

**SURRY HILLS** 

Floor Plan Disclaimer: Mind the Gap (mtg) floor plans / site plans are intended as an approximate guide only. No representations or warranties of any nature are given or intended and any person using this information other than as a guide should always rely on their own enquiries. Mind the Gap property marketing services / 1300 133 145 / Photography, Floor plans, Copywriting, Video, Online, Design / <a href="https://www.mindthegap.com.au">www.mindthegap.com.au</a>

Plans shown are only indicative of layout. Dimensions are approximate.

Surry Hills, NSW 50/45-49 Holt Street