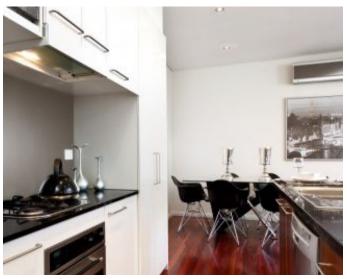

- \* Clean lines with Jarrah floors and square set ceilings
- \* Spacious living & dining extend to the alfresco balcony
- \* Designer gas kitchen with granite tops & breakfast bar
- \* Two well proportioned