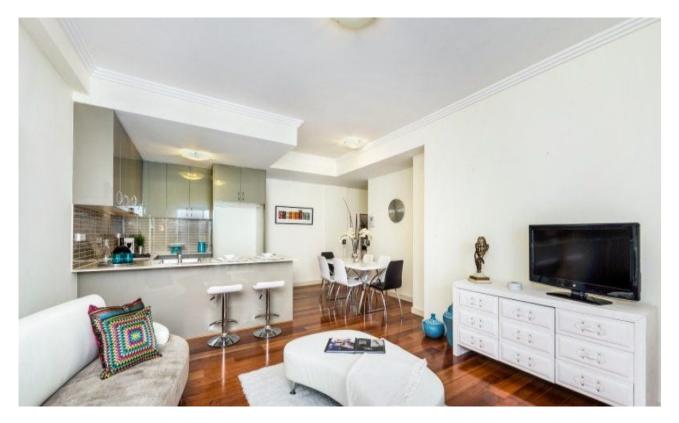

## CHIC INNER CITY LIVING WITH THE ULTIMATE **ENTERTAINER'S TERRACE - INSPECT- TBA**

This near- new, open plan single story apartment located moments from Green Square station comes with a huge (77 sqm) outdoor entertaining area that is guaranteed to impress. The kitchen boast Smeg stainless steel gas cooking & dishwasher as well as caeser stone benchtops.

Other features include:

- Combined spacious lounge/dining area with timber floors
- Both bedrooms have built-in mirrored wardrobes
- Two bathrooms, main with bath tub
- Back to base alarm system
- Ethernet data cabling throughout with 8 port switch/hub
- Internal laundry with dryer