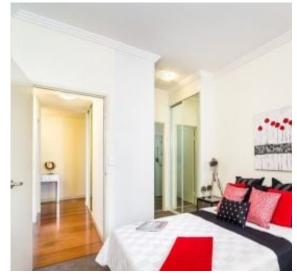

Other features include:

- Combined spacious lounge/dining area with timber floors
- Both bedrooms have built-in mirrored wardrobes
- Two bathrooms, main with bath tub
- Back to base alarm system
- Ethernet data cabling throughout with 8 port switch/hub
- Internal laundry with dryer