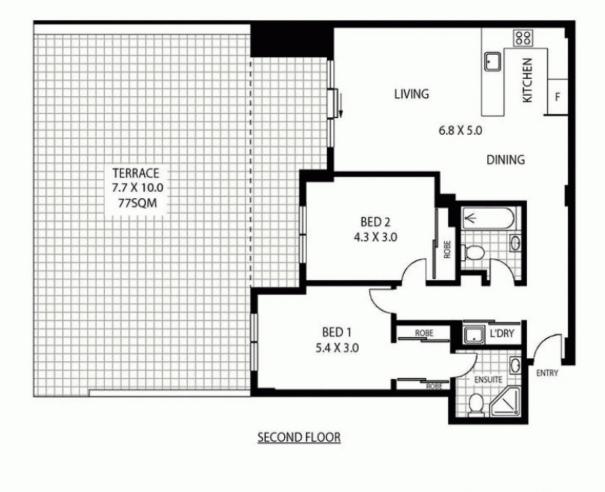

## 206/282 - 288 BOTANY ROAD

ALEXANDRIA

APPROX : INTERNAL AREA : - 79 SQM APPROX : EXTERNAL AREA : - 77 SQM

Floor Plan Disclaimer: Mind the Gap (mtg) floor plans / site plans are intended as an approximate guide only. No representations or warranties of any nature are given or intended and any person using this information other than as a guide should always rely on their own enquities. Mind the Gap property marketing services / 1300 133 145 / Photography, Floor plans, Copywriting, Video, Online, Design / <u>wave mixible gan com au</u>

Plans shown are only indicative of layout. Dimensions are approximate.

Alexandria, NSW 206/282-288 Botany Road