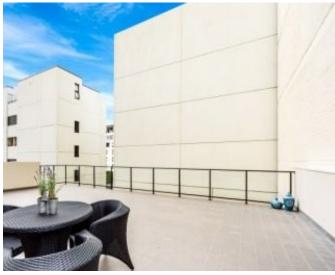

## CHIC INNER CITY LIVING WITH THE ULTIMATE **ENTERTAINER'S TERRACE - INSPECT- TBA**

This near- new, open plan single story apartment located moments from Green Square station comes with a huge (77 sqm) outdoor entertaining area that is guaranteed to impress. The kitchen boast Smeg stainless steel gas cooking & dishwasher as well as caeser stone benchtops.