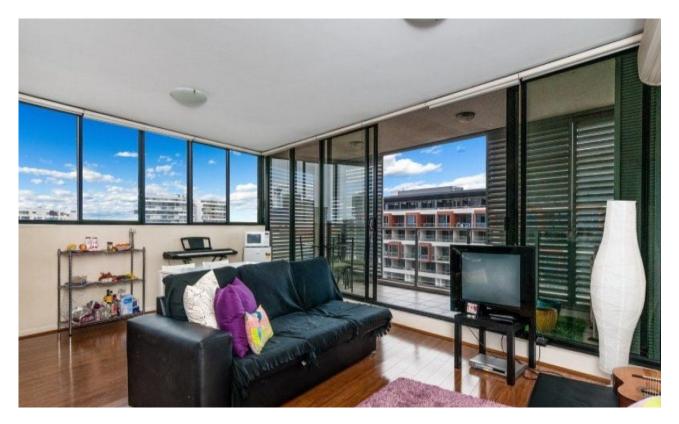

## HUGE 100SQM CORNER APARTMENT - OPEN FOR **INSPECTION**

Open for inspection - Saturday 26 January - 10:00am till 10:30am

This light and bright security apartment enjoys a city fringe address in the sought after 'Alpha G' complex.

- 2 spacious bedrooms with natural light & BIRs
- 2 modern bathrooms
- Expansive open-plan lounge/living area
- Timber floors
- Huge southwest-facing balcony ideal for entertaining
- Air conditioning throughout
- Modern gas kitchen with dishwasher