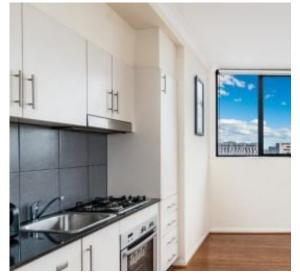

- 2 spacious bedrooms with natural light & BIRs
- 2 modern bathrooms
- Expansive open-plan lounge/living area
- Timber floors
- Huge southwest-facing balcony ideal for entertaining
- Air conditioning throughout
- Modern gas kitchen with dishwasher