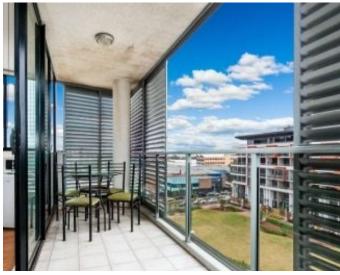

- 2 spacious bedrooms with natural light & BIRs
- 2 modern bathrooms
- Expansive open-plan lounge/living area
- Timber floors
- Huge southwest-facing balcony ideal for entertaining
- Air conditioning throughout
- Modern gas kitchen with dishwasher