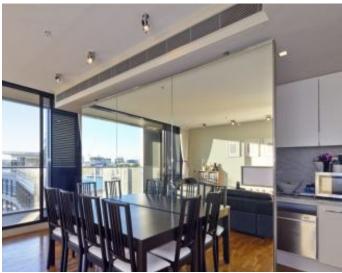

- Huge marble kitchen with Smeg appliances
- Large living area opening to Harbour views
- Both bedrooms with BIRs & luxurious marble ensuites
- Main bedroom with private balcony

SOLD

Contact: Jacob O'Neill