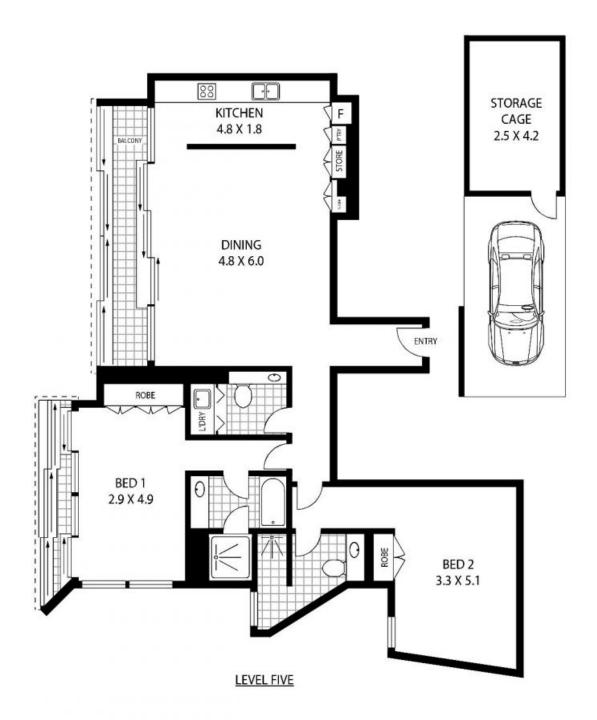

0403 042 525

Type: Apartment
Sold Date: 24/11/2012
https://www.cpsproperty.com.au

APPROX : INTERNAL AREA :- 125 SQM APPROX : CAR + STORAGE AREA :- 25 SQM

## 5D/161 KENT STREET

**SYDNEY** 

Floor Plan Disclaim eMidd the Gap (mtg) floor plans / site plans are intended as an approximate guide only. No representations or warranties of any nature are given or intended and any person using this information other than as a guide should always rely on their own enquiries. Mind the Gap property marketing services / 1300 133 145 / Photography, Floor plans, Copyverting, Video, Online, Design / <a href="mailto:yeurantida.gap.com.au">yeurantida.gap.com.au</a>

Plans shown are only indicative of layout. Dimensions are approximate.

**Sydney, NSW** 5D/161 Kent Street