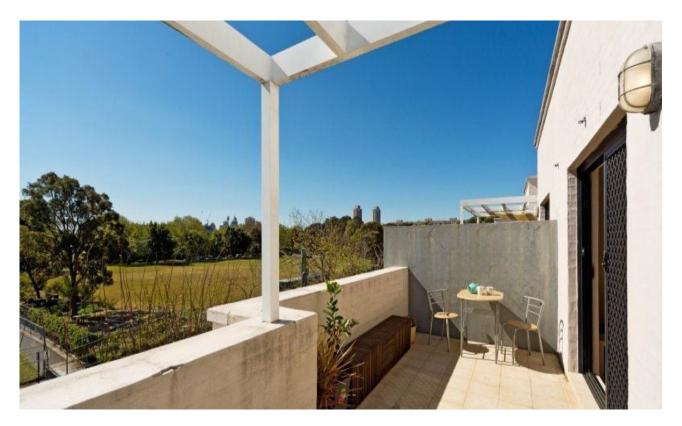

## TOP FLOOR 78m2 UNIT WITH PARK & CITY SKYLINE VIEWS

Perfectly positioned at the end of a cul-de-sac the tightly held NeoMetro building apartments are all north facing. This generously proportioned top floor one bedroom unit will impress.

- North facing & flooded with natural light
- 2 balconies with excellent cross flow ventilation
- Leafy aspect overlooking park with city skyline views
- Internal access to undercover parking
- Gas equipped kitchen with dishwasher, s/s appliances & granite benchtop
- Separate internal laundry
- Bedroom has mirrored built in robe