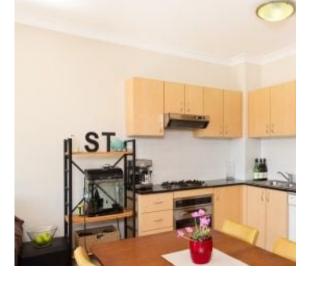

- North facing & flooded with natural light
- 2 balconies with excellent cross flow ventilation
- Leafy aspect overlooking park with city skyline views
- Internal access to undercover parking
- Gas equipped kitchen with dishwasher, s/s appliances & granite benchtop
- Separate internal laundry
- Bedroom has mirrored built in robe