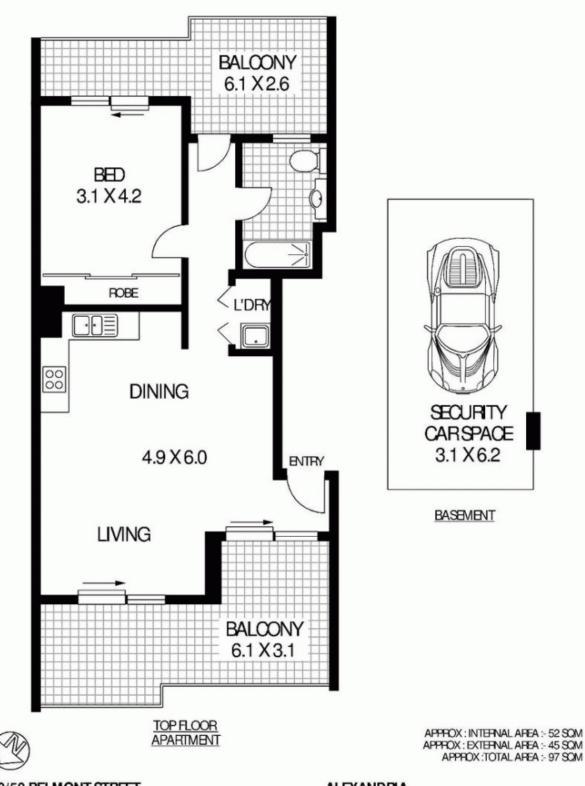

## 38/58 BELMONT STREET

ALEXANDRIA

Floor Plan Disclaimer: Mind the Gap (mtg) floor plans/ site plans are intended as an approximate guide only. No representations or warranties of any nature are given or intended and any person using this information other than as a guide should always rely on their own enquiries. Mind the Gap property marketing services / 1300 133 145 / Photography, Roor plans, Copywriting, Video, Online, Design / <u>www.mindthegap.com.au</u>

Plans shown are only indicative of layout. Dimensions are approximate.

Alexandria, NSW 38/58 Belmont Street