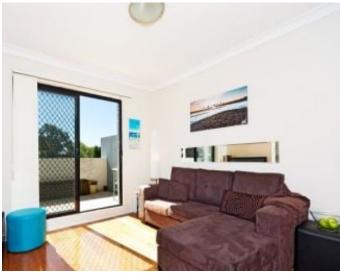

## TOP FLOOR 78m2 UNIT WITH PARK & CITY SKYLINE VIEWS

Perfectly positioned at the end of a cul-de-sac the tightly held NeoMetro building apartments are all north facing. This generously proportioned top floor one bedroom unit will impress.

- North facing & flooded with natural light
- 2 balconies with excellent cross flow ventilation
- Leafy aspect overlooking park with city skyline views
- Internal access to undercover parking
- Gas equipped kitchen with dishwasher, s/s appliances & granite benchtop
- Separate internal laundry
- Bedroom has mirrored built in robe