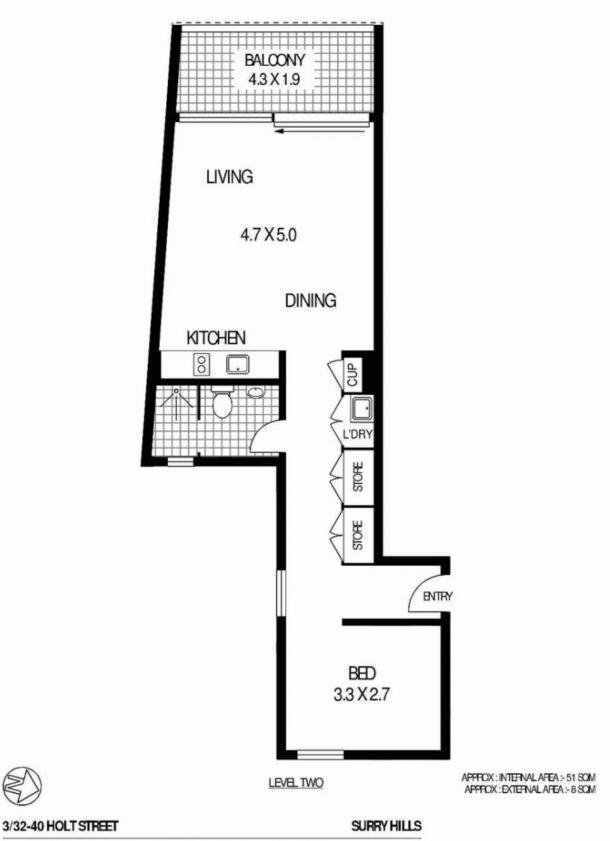

SOLD Contact:

Type: Sold Date: Land: https://www.c Jacob O'Neill 0403 042 525 Apartment 10/09/2012 59m2

https://www.cpsproperty.com.au

Floor Plan Disclaimer: Mind the Gap (mtg) floor plans/ site plans are intended as an approximate guide only. No representations or warranties of any nature are given or intended and any person using this information other than as a guide should always rely on their own enquiries. Mind the Gap property marketing services / 1300 133 145 / Photography, Roor plans, Gapywriting, Video, Online, Design / <u>www.rindthegap.com.au</u>

Plans shown are only indicative of layout. Dimensions are approximate.

Surry Hills, NSW 3/32-40 Holt Street