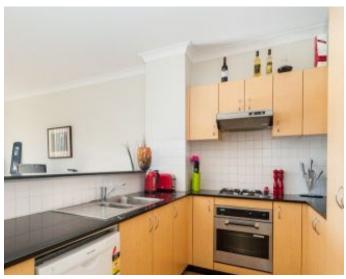

- North facing & flooded with natural light
- 2 courtyards with excellent cross flow ventilation
- Private entrance directly from the street, opposite a park
- Internal access to tandem undercover parking
- Gas equipped kitchen with dishwasher & gas cooking
- Separate internal laundry with dryer
- Both bedrooms with mirrored BIR's, main with ensuite
- Bathroom has continuous gas hot water and includes a bathtub
- Pet friendly building