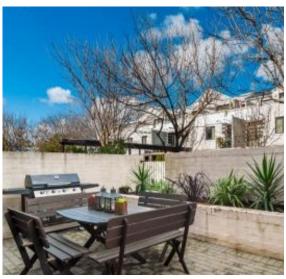

- North facing & flooded with natural light
- 2 courtyards with excellent cross flow ventilation
- Private entrance directly from the street, opposite a park
- Internal access to tandem undercover parking
- Gas equipped kitchen with dishwasher & gas cooking
- Separate internal laundry with dryer
- Both bedrooms with mirrored BIR's, main with ensuite
- Bathroom has continuous gas hot water and includes a bathtub
- Pet friendly building