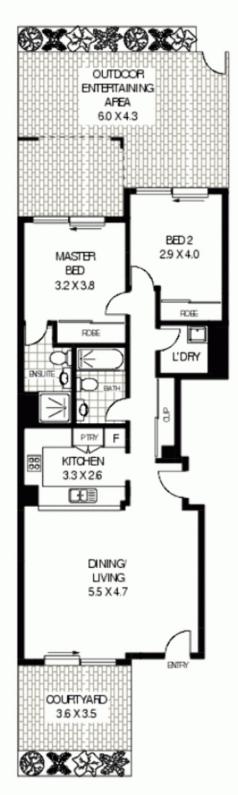

## GROUND FLOOR

### 6/58 BELMONT STREET

## ALEXANDRIA

Floor Plan Disclaimer: Mnd the Cap jetgl Boor plans interplans are intended as an approximate guide only. No representations or wanterless of any salars are gives or intended and any person using their fearmation of her than as a guide should always only on their own engaines. Mnd the Cap property marketing services it 300 133 143 i Personagely. Floor plans, Capywriling, Vales, Orline, Design J <u>woor mind began commu</u>

Plans shown are only indicative of layout. Dimensions are approximate.

Alexandria, NSW 6/58 Belmont Street