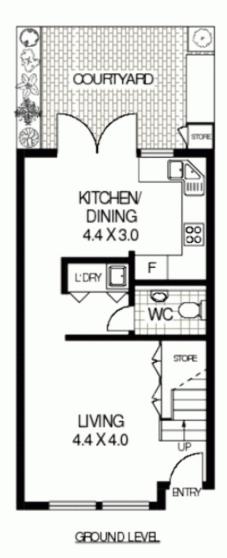

https://www.cpsproperty.com.au

BASEMENT

APPPOX: INTERNAL AFEA: 77 SOM APPPOX: EXTERNAL AFEA: 14 SOM APPPOX: GAPAGE AFEA: 20 SOM

### ALEXANDRIA

Floor Plan Disclaimer: Mnd the Cap (mtg) foor plans/ site plans are intended as an approximate guide only. No representations or warranties of any nature are given or intended and any person using this information other than as aguide should always rely on their own enquiries. Mnd the Cap property marketing services / 1300 133 1-87 / Photography. Ploor plans, Copyeristing, Valeo, Online, Design / sexessand the page contact.

Plans shown are only indicative of layout. Dimensions are approximate.