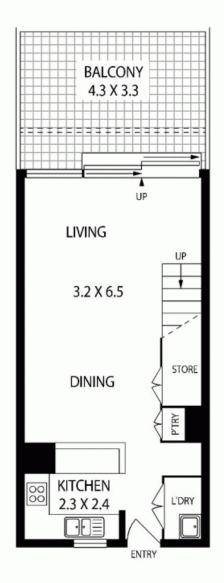

**LOWER LEVEL** 

## **UPPER LEVEL**

51/57 ROTHSCHILD AVENUE

ROSEBERRY

Floor Plan Disclaimer: Mind the Gap (mtg) floor plans / site plans are intended as an approximate guide only. No representations or warranties of any nature are given or intended and any person using this information other than as a guide should always rely on their own enquiries. Mind the Gap property marketing sensices / 1300 133 145 / Photography, Floor plans, Copywrking, Video, Online, Design / www.mindthegap.com.au

Plans shown are only indicative of layout. Dimensions are approximate.

Rosebery, NSW 51/57 Rothschild Avenue