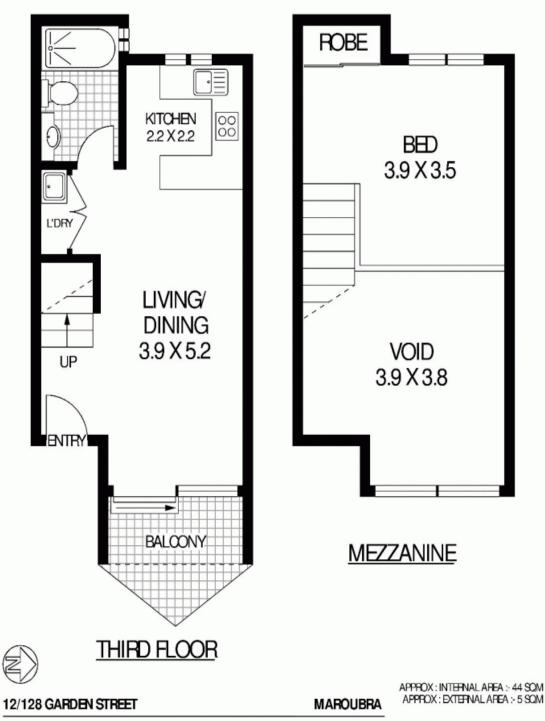

| SOLD     |
|----------|
| Contact: |

Jacob O'Neill 0403 042 525 Apartment

Type:ApartmentSold Date:06/08/2012https://www.cpsproperty.com.au

Floor Plan Disclaimer: Mind the Gap (mtg) floor plans/ site plans are intended as an approximate guide only. No representations or warranties of any nature are given or intended and any person using this information other than as aguide should always rely on their own enquiries. Mind the Gap property marketing zervices/ 1300 133 145/ Photography, Roor plans, Copywriting, Video, Chline, Design / <u>www.mindthegap.com.au</u>

Plans shown are only indicative of layout. Dimensions are approximate.

Maroubra, NSW 12/128 Garden Street