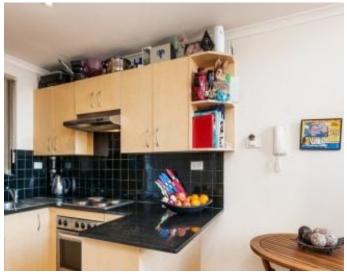

## TOP FLOOR LOFT APARTMENT

Positioned in the heart of Maroubra Junction in the Isabella Apartments, this one bedroom apartment is the perfect entry into the market or investment for the astute buyer.

- \* East facing with floor to ceiling glass outlook
- \* Huge upstairs bedroom with mirrored BIRs
- \* Kitchen with s/s appliances & breakfast bar
- \* Modern bathroom with bathtub
- \* Internal laundry facilities
- \* Security building with intercom access
- \* Low rise complex
- \* An abundance of natural light
- \* Plenty of on street parking