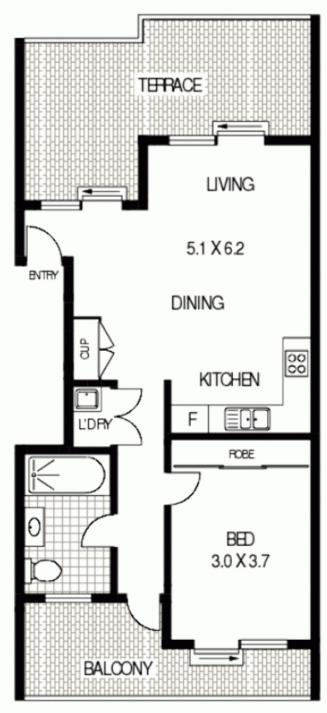

## 46/48-50 BELMONT STREET

ALEXANDRIA

Floor Plan Disclaimar: Mind the Gap (mtg) floor plans / sile plans are intended as an approximate guide only. No representations or warranties of any nature are given or intended and any person using this information other than as a guide should always rely on their own enquiries, mtg property marketing services - 1300 f.33 145 - photography, floor plans, copywriting, video, design, projects - www.mind.treago.com.au

Plans shown are only indicative of layout. Dimensions are approximate.

Alexandria, NSW 46/58 Belmont St