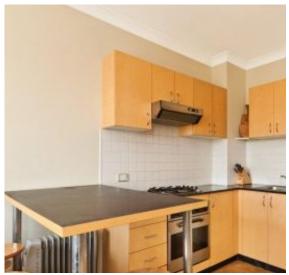

## **TOP FLOOR 76m2 UNIT WITH CITY SKYLINE VIEWS**

Perfectly positioned on the top floor of the tightly held NeoMetro building, this over sized one bedroom unit will impress.

- North facing & flooded with natural light
- 2 balconies with excellent cross flow ventilation
- Study nook and ample storage
- Huge entertainer's balcony leading off the lounge overlooking the leafy common courtyard and facing the city
- Kitchen with dishwasher & gas cooking
- Separate internal laundry with dryer
- Large bedroom with mirrored BIRs and a/con.
- Bathroom has continuous gas hot water and includes a bathtub
- Pet friendly building