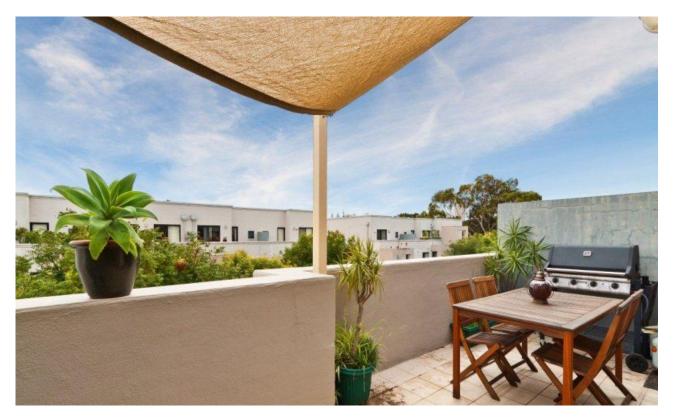

## **TOP FLOOR 76m2 UNIT WITH CITY SKYLINE VIEWS**

Perfectly positioned on the top floor of the tightly held NeoMetro building, this over sized one bedroom unit will impress.

- North facing & flooded with natural light
- 2 balconies with excellent cross flow ventilation
- Study nook and ample storage
- Huge entertainer's balcony leading off the lounge overlooking the leafy common courtyard and facing the city
- Kitchen with dishwasher & gas cooking
- Separate internal laundry with dryer
- Large bedroom with mirrored BIRs and a/con.
- Bathroom has continuous gas hot water and includes a bathtub
- Pet friendly building