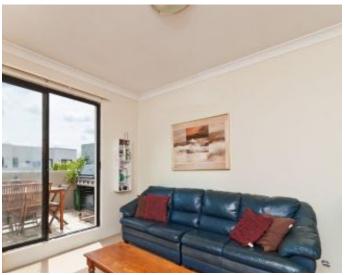

## **TOP FLOOR 76m2 UNIT WITH CITY SKYLINE VIEWS**

Perfectly positioned on the top floor of the tightly held NeoMetro building, this over sized one bedroom unit will impress.

- North facing & flooded with natural light
- 2 balconies with excellent cross flow ventilation
- Study nook and ample storage
- Huge entertainer's balcony leading off the lounge overlooking the leafy common courtyard and facing the city
- Kitchen with dishwasher & gas cooking
- Separate internal laundry with dryer
- Large bedroom with mirrored BIRs and a/con.
- Bathroom has continuous gas hot water and includes a bathtub
- Pet friendly building