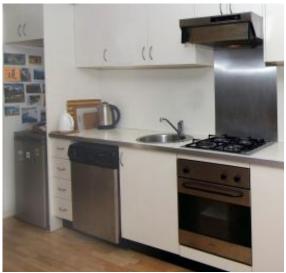

• Kitchen with gas cook top, s/s appliances and dishwasher

• Bathroom with internal laundry

• 20sqm East facing balcony with leafy outlook

• Located on the internal ground floor of building

• Building; 58 units / 10 years old