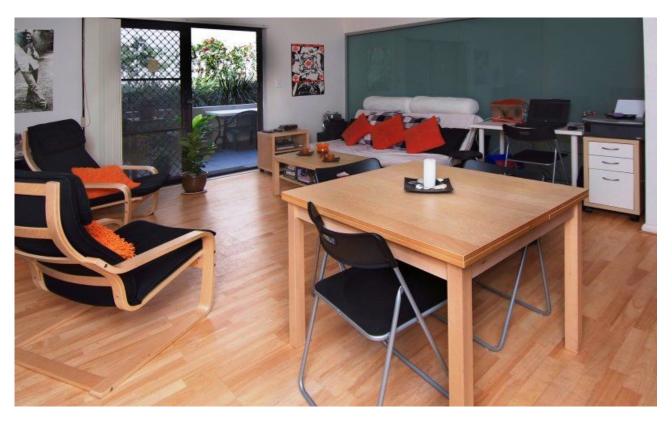

## ENTERTAINER'S DELIGHT

Perfectly positioned, this one bedroom apartment is within walking distance to everything you could possibly need.

• Huge combined lounge/dining area

• Spacious bedroom with built ins

• Kitchen with gas cook top, s/s appliances and dishwasher

• Bathroom with internal laundry

• 20sqm East facing balcony with leafy outlook

• Located on the internal ground floor of building

• Building; 58 units / 10 years old

 $\hat{a} {\in} \phi$  Only a short walk to Broadway shopping centre, cafes, universities & transport