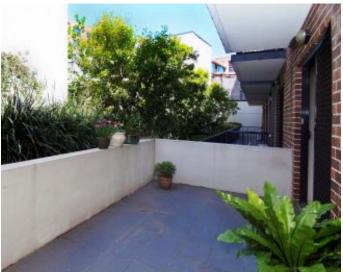

• Kitchen with gas cook top, s/s appliances and dishwasher

• Bathroom with internal laundry

• 20sqm East facing balcony with leafy outlook

• Located on the internal ground floor of building

• Building; 58 units / 10 years old