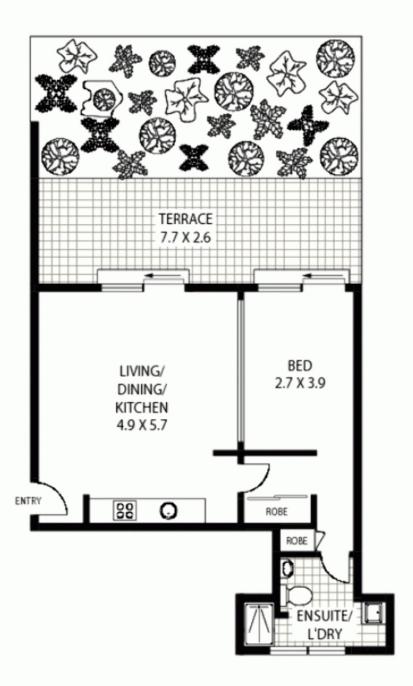

#### **GROUND FLOOR**

38/5-5A KNOX STREET

### CHIPPENDALE

Floor Plan Disclaimer: Mind the Gap (mtg) floor plans / site plans are intended as an approximate guide only. No representations or warrant iss of any reduce are given or intended and any person using this information other than as a guide should always rely on their own enquiries, mag property marketing services - 1300 133 145 - photography, floor plans, copyenting, videa, design, projects - <u>ware mindthegap.com, au</u>

Plans shown are only indicative of layout. Dimensions are approximate.

Chippendale, NSW 38/5-5A Knox St

\* APPROX: GROSS INTERNAL AREA: - 52 SQM

\* APPROX: GROSS EXTERNAL AREA: - 49 SQM