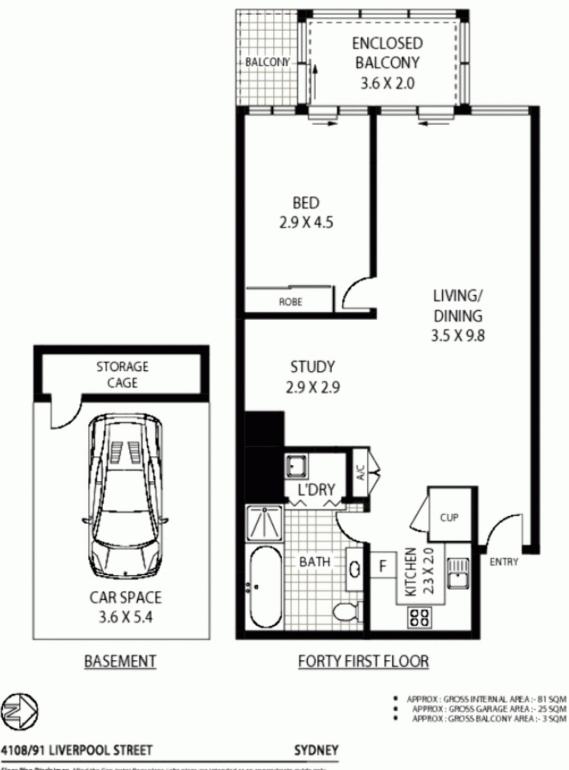

• West facing with enclosed entertainer's balcony

- Located on the 41st level
- Generous study area (can be used as second lounge)
- $\hat{a}{\in} {\it c}$  Security car park & storage cage
- Audio & Visual Intercom
- Ducted air conditioning
- Stand alone shower and bath
- Fully tiled bathroom (to ceiling)
- Stone bench tops in kitchen

Plans shown are only indicative of layout. Dimensions are approximate.

Sydney, NSW 4108/91 Liverpool St