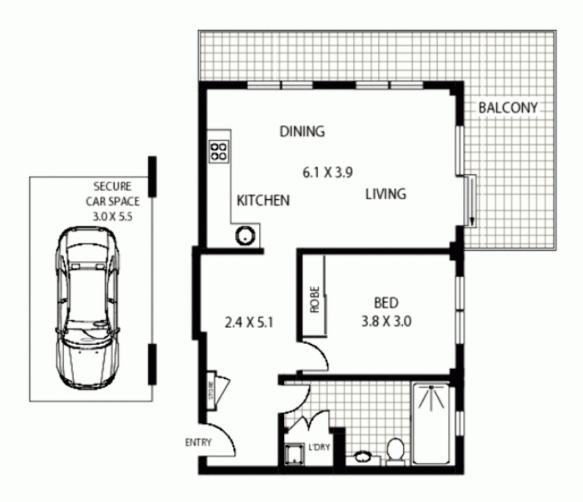

### SEVENTH FLOOR

#### 1701/41-45 WAITARA AVENUE

WAITARA

Floor Plan Disclaimer: Mind the Gap (mitg) floor plans / she plans are intended as an approximate guide only, file representations or warranties of any nature are given or intended and any parson using this information other than as a guide should always rely on their own angulities, mitg property marketing services - 1300 133 145 - photography, floor plans, copyrenting, video, design, projects - <u>wares nitretthepan.com.au</u>

Plans shown are only indicative of layout. Dimensions are approximate.

Waitara, NSW 1701/41-45 Waitara Ave APPROX: GROSS INTERNAL AREA: - 57 SQM