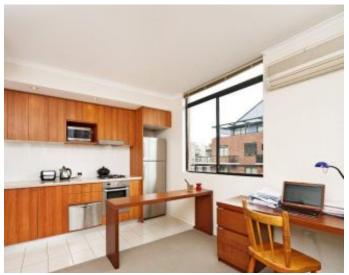

#### **FULLY FURNISHED APARTMENT**

Located in the elegant Waldorf Waitara complex, this fully furnished, second from the top floor, 1 bedroom + study apartment is perfect for the first home buyer or astute investor.

- North West aspect with an abundance of sunlight
- Huge wrap around balcony with district views
- Large bedroom with mirrored BIRs
- Combined lounge/dining
- Stylish kitchen with s/s appliances & dishwasher
- Floor to ceiling tiled bathroom
- Air conditioning
- Secure car space
- Quiet Location