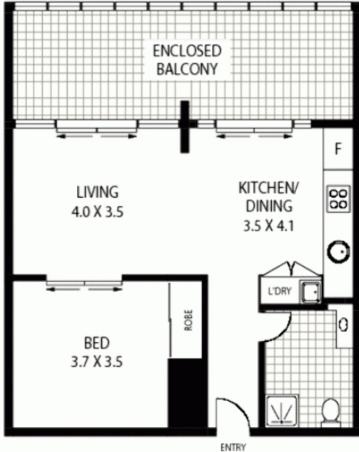

## **THIRD FLOOR**

- 302/38-52 WATERLOO STREET

**SURRY HILLS** 

Floor Plan Disclaimer: Akind the Gap (initg) floor pites / site plans are intended as an approximate guide only. No representations or reamantles of any nature are given or intended and any person using this information. other than as a quide should always rely on their own enquiries, map property marketing services 

- 1300 133 145 - photography, floor plans, capywriting, vidine, design, projects - <a href="https://www.mindribegas.com.au</a>

Plans shown are only indicative of layout. Dimensions are approximate.

APPROX: GROSS INTERNAL AREA: - 58 SQM

APPROX: BALCONY AREA: - 21 SQM

APPROX: CAR SPACE & STORAGE AREA: - 28 SQM