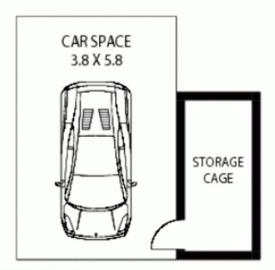

• Located on the 3rd level

• Floorboards throughout

• Full security car park & storage cage

• Audio & Visual Intercom

• Ducted air conditioning + ceiling fans

• Fully wired for internet + foxtel

• Separate laundry with a clothes dryer

APPROX: BALCONY AREA: - 21 SQM

APPROX: CAR SPACE & STORAGE AREA: - 28 SQM