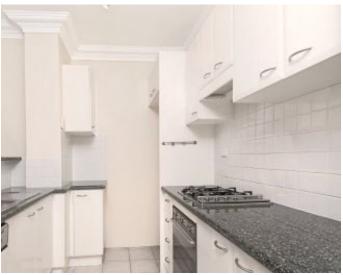

- Bright open plan living
- Spacious bedroom with mirrored built-ins
- North East facing balcony with leafy outlook
- Reverse cycle air-conditioning
- High ceilings
- Kitchen with dishwasher, s/s appliances & cook top
- Bathroom with shower & bath
- Secure Building, intercom access, internal alarm system