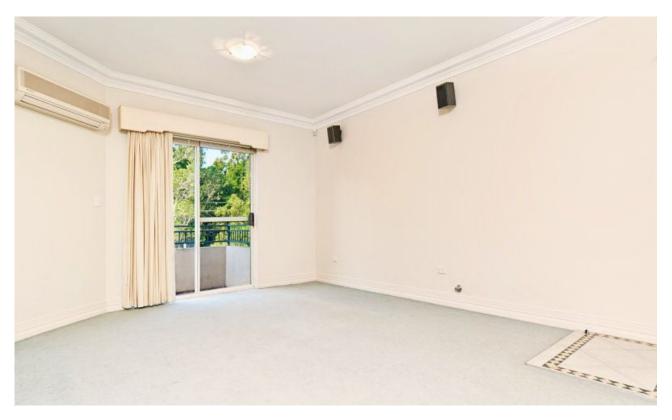

#### TOP FLOOR APARTMENT WITH NORTH EAST ASPECT

OPEN FOR INSPECTION SAT 29TH OCT; 11 - 11:30AM.

Positioned on the top floor of the Ridgeview building, this 75sqm apartment is flooded with natural sunlight.

- Bright open plan living
- Spacious bedroom with mirrored built-ins
- North East facing balcony with leafy outlook
- Reverse cycle air-conditioning
- High ceilings
- Kitchen with dishwasher, s/s appliances & cook top
- Bathroom with shower & bath
- Secure Building, intercom access, internal alarm system