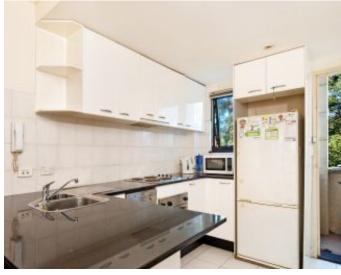

- Bright open plan living
- North facing balcony with leafy outlook
- Kitchen with dishwasher, s/s appliances and breakfast bar
- Spacious bedroom upstairs with mirrored built-ins
- Bathroom with bath & shower, separate wc
- Secure parking space plus visitor parking
- 13kms from Sydney CBD