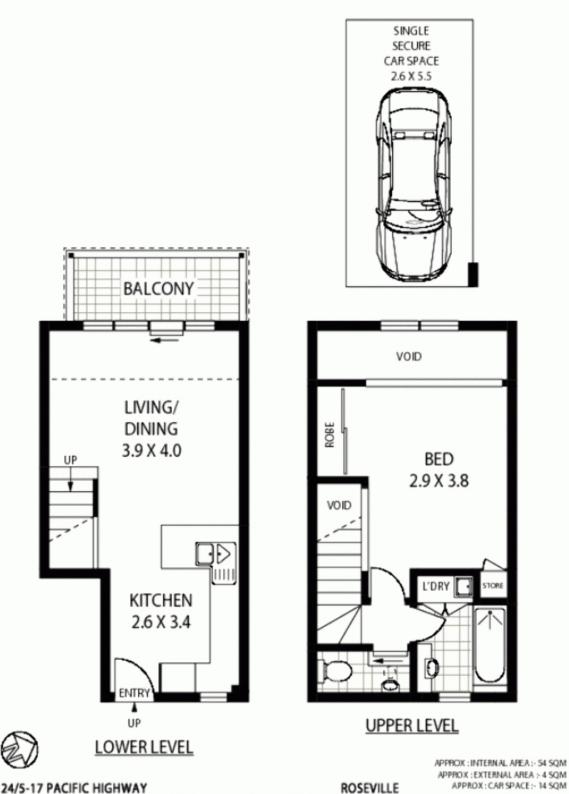

SOLD Contact: Type:

Land:

Sold Date:

Jacob O'Neill 0403 042 525 Apartment 05/07/2011 68m2

https://www.cpsproperty.com.au

Floor Plan Disclaiment: Mind the Oap (Intg) floor plans / stee plans are intended as an app sostmate guide only. No sepresentations or warranties of any nature are given or intended and any person using this information other than as a guide should always rely on their own enquistes. Mind the Gep property marketing services / 1300-133-140 / Photography, Ploor plans, Capyenting, Video, Design / <u>ware, mindthegus.com.eu</u>

Plans shown are only indicative of layout. Dimensions are approximate.

Roseville, NSW 24/5-17 Pacific Hwy

APPROX : EXTERNAL AREA : 4 SQM APPROX : CAR SPACE :- 14 SQM