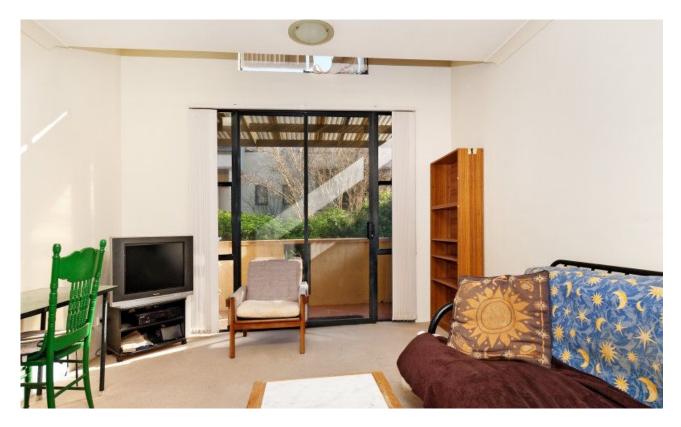

## UNDER OFFER.

Positioned on the Boundary Street side of complex, this two level North facing apartment is flooded with natural sunlight. The property is surprisingly quiet and occupies the top two floors of the building.

- Bright open plan living
- North facing balcony with leafy outlook
- Kitchen with dishwasher, s/s appliances and breakfast bar
- Spacious bedroom upstairs with mirrored built-ins
- Bathroom with bath & shower, separate wc
- Secure parking space plus visitor parking
- 13kms from Sydney CBD