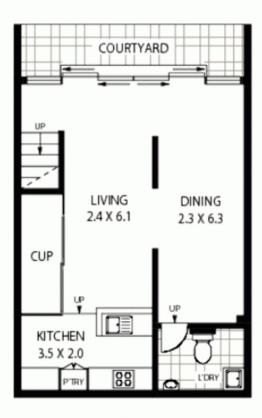

**SOLD** 

Contact: Jacob O'Neill

0403 042 525

 Type:
 Apartment

 Sold Date:
 23/05/2011

 Land:
 123m2

https://www.cpsproperty.com.au

LOWER LEVEL

UPPER LEVEL

APPROX: GROSS INTERNAL AREA: - 109 SQM

APPROX: CAR SPACE: 14 SQM

## 7/52 REGENT STREET

## CHIPPENDALE

Floor Plan Disclaimer: Mind the Gap (mtg) floor plans / site prians are intended as an approximate guide only.

No representations or warranties of any neture are given or intended and any person using this information other than as a guide should always rely on their awn enquiries, mtg property marketing services

- 1300 133 145 - photography, floor plans, copyentting, video, design, projects - ware unhidthepap.com.au

Plans shown are only indicative of layout. Dimensions are approximate.

Chippendale, NSW 7/52 Regent St