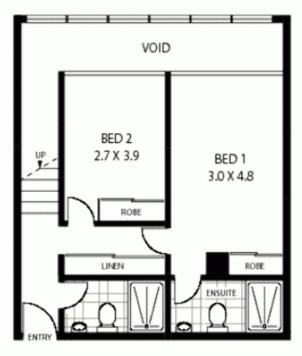

UPPER LEVEL

APPROX: GROSS INTERNAL AREA: - 109 SQM

APPROX: CAR SPACE: 14 SQM

## 7/52 REGENT STREET

## CHIPPENDALE

Floor Plan Disclaimer: Mind the Gap (mtg) floor plans / site prians are intended as an approximate guide only.

No representations or warranties of any neture are given or intended and any person using this information other than as a guide should always rely on their awn enquiries, mtg property marketing services

- 1300 133 145 - photography, floor plans, copyentting, video, design, projects - ware unhidthepap.com.au

Plans shown are only indicative of layout. Dimensions are approximate.

Chippendale, NSW 7/52 Regent St