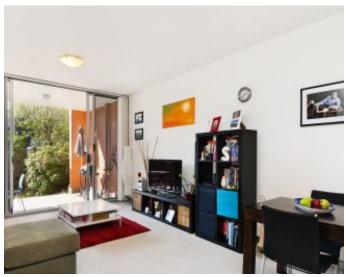

## SUN-DRENCHED OUTDOOR LIVING

UNDER OFFER/CONTRACT.

This enormous 99sqm one bed apartment with private undercover terrace and courtyard has everything you need to start your dream.

- Huge private 47sqm front yard
- North facing with leafy outlook
- Study alcove
- Swimming pool
- Combined lounge and dining area
- Kitchen equipped with dishwasher
- Bathroom with glass framed bath/shower
- Large bedroom with mirrored built-ins