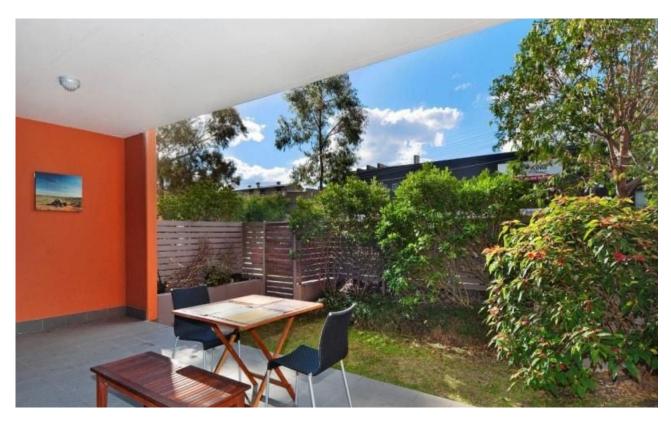

## SUN-DRENCHED OUTDOOR LIVING

UNDER OFFER/CONTRACT.

This enormous 99sqm one bed apartment with private undercover terrace and courtyard has everything you need to start your dream.

- Huge private 47sqm front yard
- North facing with leafy outlook
- Study alcove
- Swimming pool
- Combined lounge and dining area
- Kitchen equipped with dishwasher
- Bathroom with glass framed bath/shower
- Large bedroom with mirrored built-ins