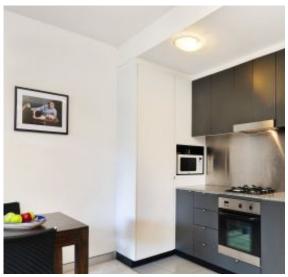

## SUN-DRENCHED OUTDOOR LIVING

UNDER OFFER/CONTRACT.

This enormous 99sqm one bed apartment with private undercover terrace and courtyard has everything you need to start your dream.

- Huge private 47sqm front yard
- North facing with leafy outlook
- Study alcove
- Swimming pool
- Combined lounge and dining area
- Kitchen equipped with dishwasher
- Bathroom with glass framed bath/shower
- Large bedroom with mirrored built-ins