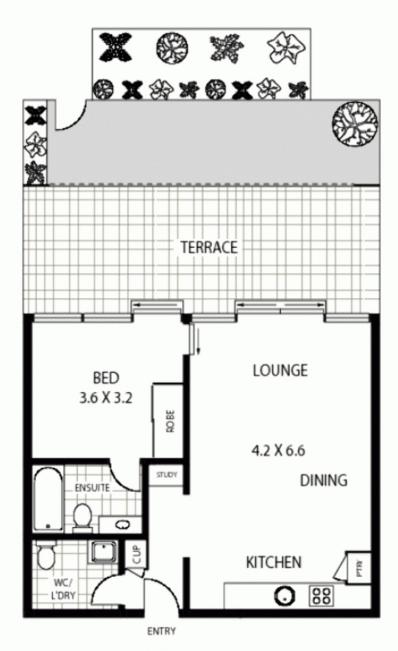

## SUN-DRENCHED OUTDOOR LIVING

UNDER OFFER/CONTRACT.

This enormous 99sqm one bed apartment with private undercover terrace and courtyard has everything you need to start your dream.

- Huge private 47sqm front yard
- North facing with leafy outlook
- Study alcove
- Swimming pool
- Combined lounge and dining area
- Kitchen equipped with dishwasher
- Bathroom with glass framed bath/shower
- Large bedroom with mirrored built-ins

APPROX: GROSS INTERNAL AREA: - 52 SQM
APPROX: COURTYARD AREA: - 47 SQM

APPROX: CAR SPACE AREA: 12 SQM

Plans shown are only indicative of layout. Dimensions are approximate.