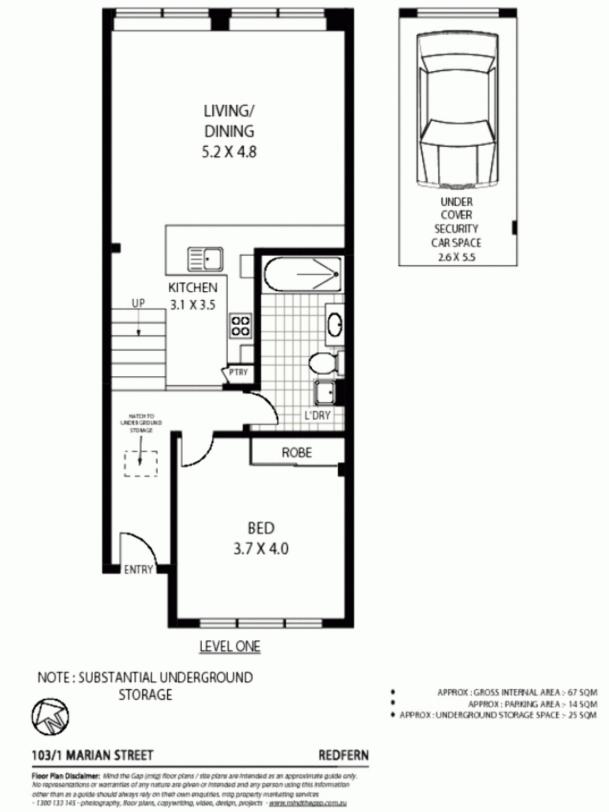

- > Massive open plan living with an abundance of natural light
- > Exposed beams with timber floors
- > Large galley kitchen with s/s appliances
- > Large bedroom with BIRs
- > 25sqm storage space under the unit
- > Secure underground parking
- > Library

| SOLD     |
|----------|
| Contact: |
|          |

Type:

Land:

Sold Date:

BED

Jacob O'Neill 0403 042 525 Apartment 21/06/2011 67m2

https://www.cpsproperty.com.au

Plans shown are only indicative of layout. Dimensions are approximate.