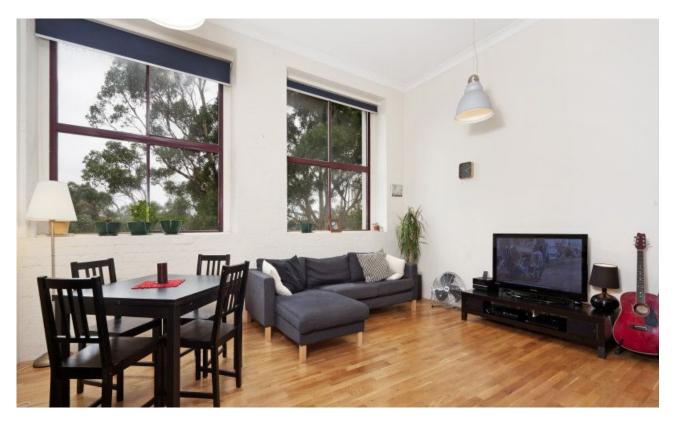

## STYLISH WAREHOUSE CONVERSION

Open for inspection Sat 21st May; 10 - 10:30am.

Set within the renowned and tightly held Watertower building, this fully renovated New York style warehouse apartment features a massive 67sqm of living area with a leafy NORTH outlook.

- > Massive open plan living with an abundance of natural light
- > Exposed beams with timber floors
- > Large galley kitchen with s/s appliances
- > Large bedroom with BIRs
- > 25sqm storage space under the unit
- > Secure underground parking
- > Library