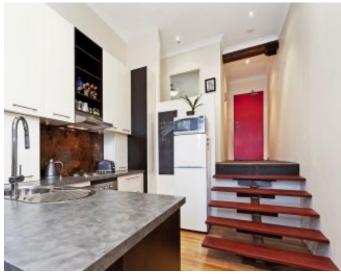

- > Massive open plan living with an abundance of natural light
- > Exposed beams with timber floors
- > Large galley kitchen with s/s appliances
- > Large bedroom with BIRs
- > 25sqm storage space under the unit
- > Secure underground parking
- > Library