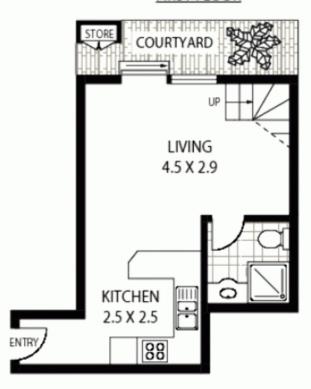

#### **6% RENTAL YIELD**

Large split level one bedroom apartment across the road from Alexandria Park.

- Boutique building of only 10 units
- Perfectly positioned in a quiet & convenient location
- Living area opens onto entertainers' courtyard
- Quiet & tranquil apartment
- Generous sized lounge/dining area
- Kitchen and bathroom downstairs
- Huge bedroom with BIR's upstairs
- Private courtyard with storage, suitable for a BBQ
- Abundance of natural light
- Total area 58sqm

## FIRST FLOOR

## **GROUND FLOOR**

### 6/170 WYNDHAM STREET

#### **ALEXANDRIA**

Floor Plan Disclaimer: Mind the Gap (intig) floor plans / site plans are intended as an approximate guide only. No representations or warranties of any nature are given or intended and any person using this information other than as a guide should always rely on their own enquiries, mtg property marketing services - 1300 133 145 - photography, floor plans, copyeniting, video, design, projects - www.mindthegap.com.au

Plans shown are only indicative of layout. Dimensions are approximate.

Alexandria, NSW 6/170 Wyndham St

APPROX:TOTAL AREA: 58 SQM