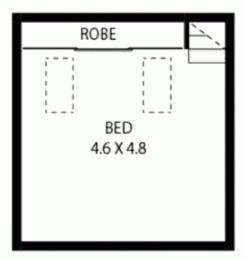

## FIRST FLOOR

Plans shown are only indicative of layout. Dimensions are approximate.

Alexandria, NSW 6/170 Wyndham St

APPROX:TOTAL AREA: 58 SQM