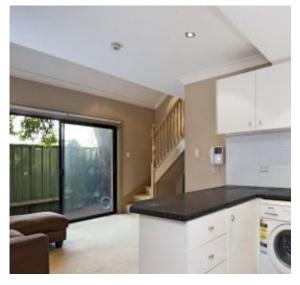

#### **6% RENTAL YIELD**

Large split level one bedroom apartment across the road from Alexandria Park.

- Boutique building of only 10 units
- Perfectly positioned in a quiet & convenient location
- Living area opens onto entertainers' courtyard
- Quiet & tranquil apartment
- Generous sized lounge/dining area
- Kitchen and bathroom downstairs
- Huge bedroom with BIR's upstairs
- Private courtyard with storage, suitable for a BBQ
- Abundance of natural light
- Total area 58sqm

## **GROUND FLOOR**