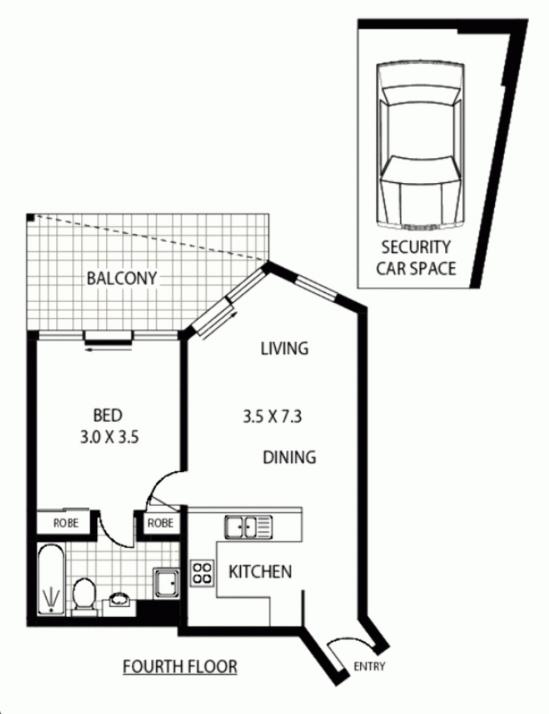

## 37/100 CLEVELAND STREET

CHIPPENDALE

APPROX: INTERNAL AREA :- 51 SQM APPROX: CAR SPACE AREA :- 16 SQM

Floor Plan Disclaimer: Mind the Gap (mitg) floor plans / site plans are intended as an approximate guide only. No representations or warranties of any mature are gleven or intended and any parson using this information other than as a guide should always rely on their own enquiries, mitg property marketing services - 1300 133 145 - photography, floor plans, copyeniting, video, design, projects - never mindfriegap.com.au

Plans shown are only indicative of layout. Dimensions are approximate.