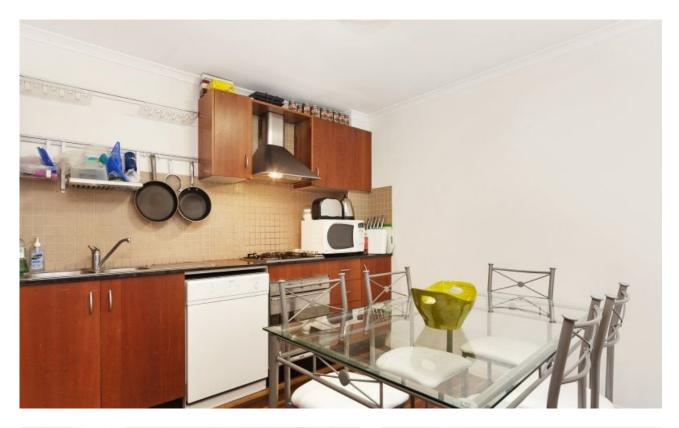

## TOWNHOUSE STYLE APARTMENT

UNDER CONTRACT/OFFER.

Positioned in Alexandria's idyllic Lawrence St, this boutique townhouse-like apartment is convenient & provides the ideal lifestyle.

- Large outdoor entertaining area
- Spacious bedroom with BIRs (upstairs)
- Private balcony off the bedroom
- Huge combined lounge/dining (downstairs)
- Kitchen consisting of modern European appliances
- Polished timber floor boards
- Full bathroom
- Separate internal laundry with dryer