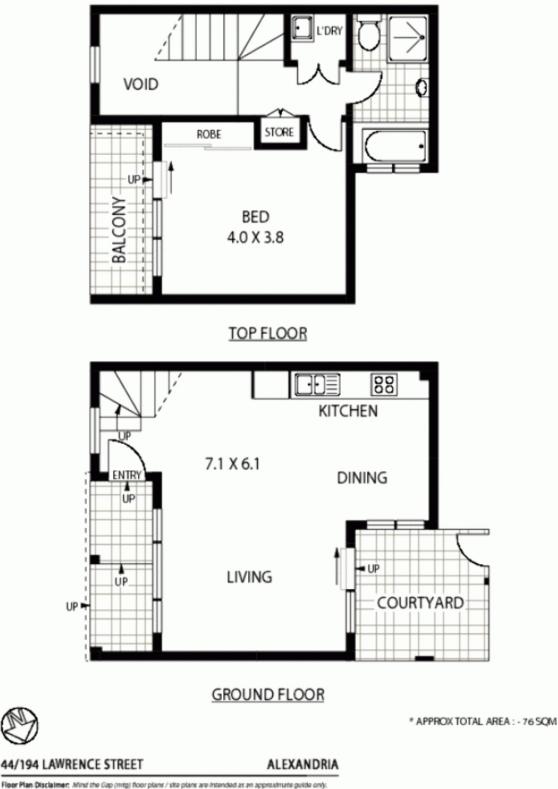

| SOLD     |
|----------|
| Contact: |

0403 042 525 Apartment 25/03/2011 76m2

**CPS** Property" passionately committed

Jacob O'Neill Type: Sold Date: Land: https://www.cpsproperty.com.au

Floor Plan Disclaimer; Mind the Gap (mitg) floor plans / site plans are intended as an approximate public only. No representations or warrantiles of any nature are given or intended and any person using this information other than as a guide should always rely on their own enquides, mitg property marketing services + 1300 133 145 - photography, floor plans, copywriting, wideo, design, projects - <u>www.nikotthepao.com.au</u>

Plans shown are only indicative of layout. Dimensions are approximate.

Alexandria, NSW 44/194-218 Lawrence St