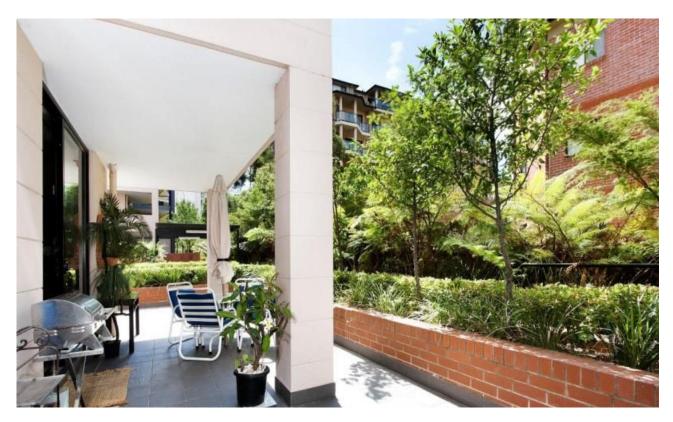

## SUN-DRENCHED OUTDOOR LIVING

Located in the elegant Waldorf Waitara complex, this spacious one bed apartment boasts a courtyard that is perfect for the entertainer.

- North and West aspects
- Large bedroom with BIRs & access to courtyard
- Combined lounge/dining
- Ceiling to floor tiled bathroom
- Huge 57sqm courtyard
- Quiet Location
- Private swimming pool, BBQ area and communal courtyard
- On-site care taker for your comfort and security
- Gas cooking and dishwasher
- Walking distance to Waitara station, Westfield and local parks.

1 1 C

**SOLD** 

Contact: Jacob O'Neill

0403 042 525

Type: Apartment Sold Date: 11/03/2011 Land: 107m2

https://www.cpsproperty.com.au

**GROUND FLOOR** 

APPROX: GROSS EXTERNAL AREA: - 57 SQM