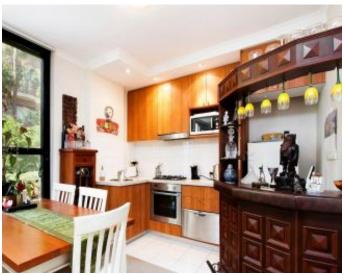

## SUN-DRENCHED OUTDOOR LIVING

Located in the elegant Waldorf Waitara complex, this spacious one bed apartment boasts a courtyard that is perfect for the entertainer.

- North and West aspects
- Large bedroom with BIRs & access to courtyard
- Combined lounge/dining
- Ceiling to floor tiled bathroom
- Huge 57sqm courtyard
- Quiet Location
- Private swimming pool, BBQ area and communal courtyard
- On-site care taker for your comfort and security
- Gas cooking and dishwasher
- Walking distance to Waitara station, Westfield and local parks.