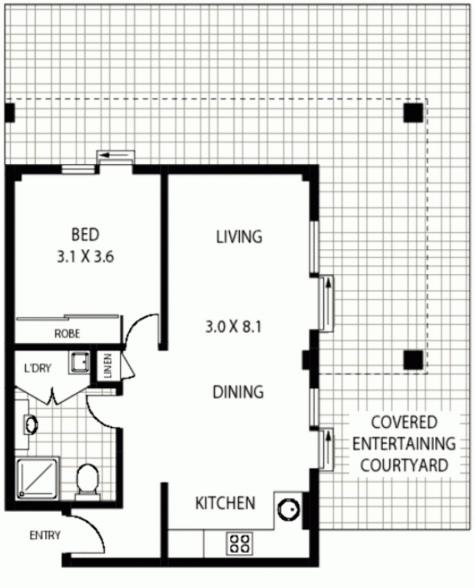

1 1 C

**SOLD** 

Contact: Jacob O'Neill

0403 042 525

Type: Apartment Sold Date: 11/03/2011 Land: 107m2

https://www.cpsproperty.com.au

**GROUND FLOOR** 

APPROX: GROSS EXTERNAL AREA: - 57 SQM

## WAITARA

Floor Plan Disclaimer: Mind the Gap (mitgl floor plans / she plans are intended as an approximate guide only. No representations or warranties of any nature are given or intended and any person using this information other than as a guide should always rely on their own-angulifes, mtg property marketing services - 1300 133 145 - photography, floor plans, copywriting, video, design, projects - <u>warea nitrathepan.com.au</u>

Plans shown are only indicative of layout. Dimensions are approximate.