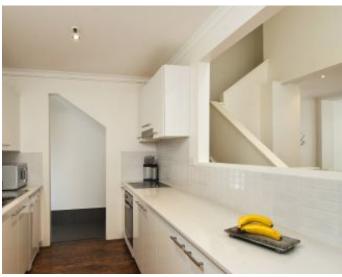

- > Massive open plan living with an abundance of natural light
- > Exposed beams and brick wall with timber floors
- > Large galley kitchen with s/s appliances and Caesar stone bench tops
- > 2 huge bedrooms upstairs with BIRs, main with ensuite
- > Reverse cycle air conditioning throughout
- > Separate internal laundry
- > Ample storage space under stairs
- > Secure parking, with lockup storage shed