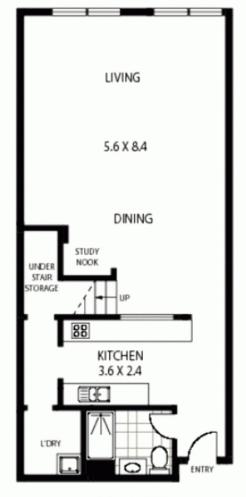

SOLD

Contact: Jacob O'Neill

0403 042 525

 Type:
 Apartment

 Sold Date:
 19/11/2010

 Land:
 149m2

https://www.cpsproperty.com.au

GROUND FLOOR

- APPROX: GROSS INTERNAL AREA: 134 SQM
- APPROX : GROSS EXTERNAL AREA :- 15 SQM
   APPROX : GROSS TOTAL AREA :- 149 SQM

Plans shown are only indicative of layout. Dimensions are approximate.

Redfern, NSW 310/1 Marian St