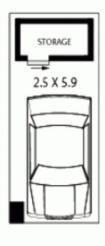

- > Massive open plan living with an abundance of natural light
- > Exposed beams and brick wall with timber floors
- > Large galley kitchen with s/s appliances and Caesar stone bench tops
- > 2 huge bedrooms upstairs with BIRs, main with ensuite
- > Reverse cycle air conditioning throughout
- > Separate internal laundry
- > Ample storage space under stairs
- > Secure parking, with lockup storage shed

- APPROX: GROSS INTERNAL AREA: 134 SQM
- APPROX : GROSS EXTERNAL AREA :- 15 SQM
   APPROX : GROSS TOTAL AREA :- 149 SQM

Plans shown are only indicative of layout. Dimensions are approximate.

Redfern, NSW 310/1 Marian St