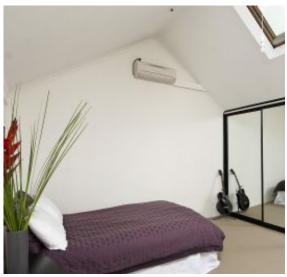

- > Massive open plan living with an abundance of natural light
- > Exposed beams and brick wall with timber floors
- > Large galley kitchen with s/s appliances and Caesar stone bench tops
- > 2 huge bedrooms upstairs with BIRs, main with ensuite
- > Reverse cycle air conditioning throughout
- > Separate internal laundry
- > Ample storage space under stairs
- > Secure parking, with lockup storage shed