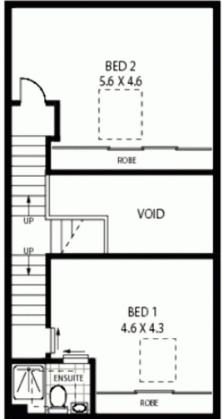

FIRST FLOOR

- APPROX: GROSS INTERNAL AREA: 134 SQM
- APPROX : GROSS EXTERNAL AREA :- 15 SQM
   APPROX : GROSS TOTAL AREA :- 149 SQM

Plans shown are only indicative of layout. Dimensions are approximate.

Redfern, NSW 310/1 Marian St