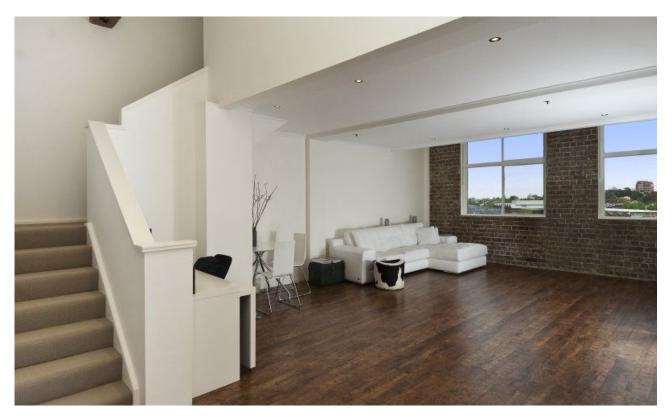

## WHERE ELEGANCE MEETS CONVENIENCE

Set within the renowned and tightly held Watertower conversion, this fully renovated New York style warehouse apartment features a massive 134 sqm of living area over 2 levels with sweeping district views to Anzac Bridge.

- > Massive open plan living with an abundance of natural light
- > Exposed beams and brick wall with timber floors
- > Large galley kitchen with s/s appliances and Caesar stone bench tops
- > 2 huge bedrooms upstairs with BIRs, main with ensuite
- > Reverse cycle air conditioning throughout
- > Separate internal laundry
- > Ample storage space under stairs
- > Secure parking, with lockup storage shed