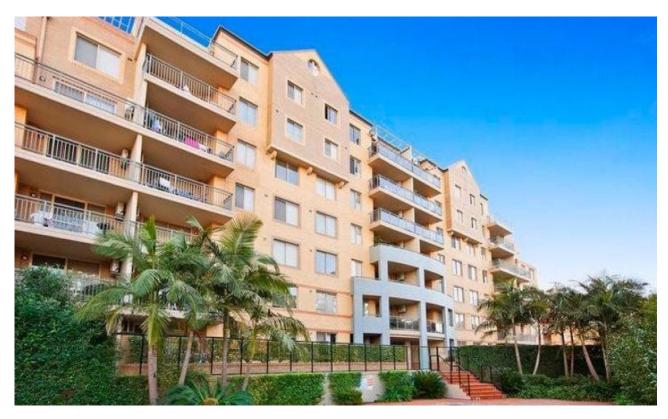

## Parramatta, NSW 86/18 Sorrell St

2 1 BED BAT

1 1 ATH CAR

## A PERFECT ENTRY INTO THE MARKET

Located in the Overthorpe Building, this modern 2 bedroom apartment is positioned in the heart of Parramatta and only a short stroll to the river.

• Positioned on Level 2 overlooking the Pool

• Building is 9 years old and has 6 levels in total

• Enjoys a North East aspect

• Large gourmet kitchen with gas cooking and granite benchtops

• Two double bedrooms with built-in robes

• Complex has double security at gate and building entrance

• Air Conditioning

• Security car space

• Outdoor swimming pool surrounded by garden courtyard

• Rose & Garden Hotel on the corner of street (50m away)

**SOLD** 

Contact: Jacob O'Neill

0403 042 525

 Type:
 Apartment