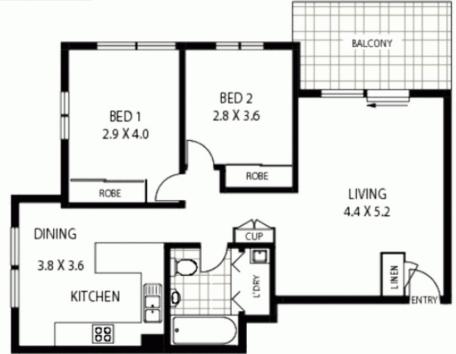

## 86/18 SORRELL ROAD

## PARRAMATTA

APPROX: GROSS INTERNAL AREA: - 78 SQM

\*Disclaimer; mitg – mind the gap floor plans 6 site plans are intended as a guide only, individuals should always rely on their own enquiries for exact measurements and no warranties are intended or given. Please Note: Any internal area measurement total that may be included does not include any void spaces or recess. Any external area measurement total that may be included does not include the total site plan area (Le total grounds and garden areas), may—mind the gap— I 300 133 145 – www. mindthegap.com.au

Plans shown are only indicative of layout. Dimensions are approximate.

Parramatta, NSW 86/18 Sorrell St