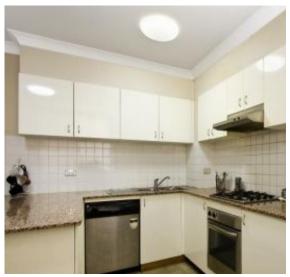

• Building is 9 years old and has 6 levels in total

• Enjoys a North East aspect

• Large gourmet kitchen with gas cooking and granite benchtops

• Two double bedrooms with built-in robes

• Complex has double security at gate and building entrance