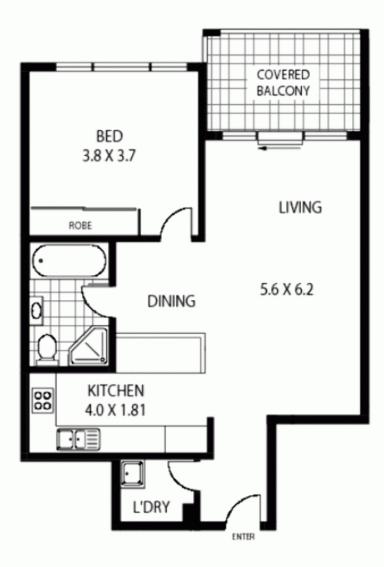

LEVEL SEVEN

APPROX: GROSS INTERNAL AREA:-61 SQM

## 705/3-11 ORARA STREET

WAITARA

\*Disclaimer: mtg - mind the gap floor plans & site plans are intended as a guide only. Individuals should always rely on their own enquiries for exact measurements and no warranties are intended or given. Rease Note: Any internal area measurement total that may be included does not include any void spaces or recest. Any actornal area measurement total that may be included does not include the total site plan area (se total grounds and garden areas), mbg - mind the gap - 1300 133 145 - were: mindthegap.com.au

Plans shown are only indicative of layout. Dimensions are approximate.

Waitara, NSW 705/3-11 Orara St