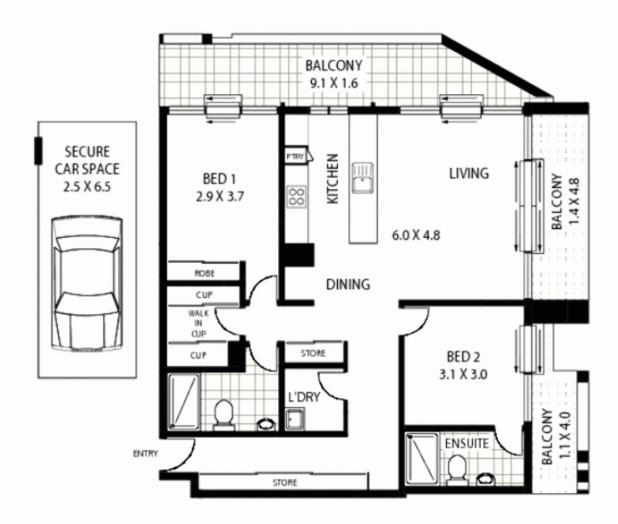

## 14/52 REGENT STREET

## **CHIPPENDALE**

\*Disclaimer: mtg - mind the gap floor plans & site plans are intended as a guide only. IndMiduals should always rely on their own enquiries for exact measurements and no warranties are intended or given. Please Note: Any internal area measurement total that may be included does not include any void spaces or recest. Any external area measurement total that may be included does not include the total site plan area (i.e. total grounds and garden areas), mbg.—inhid the cap. = 1300 133 145 - www.mindthegap.com.au

Plans shown are only indicative of layout. Dimensions are approximate.

Chippendale, NSW 14/52 Regent St

APPROX: GROSS INTERNAL AREA: - 87 SQM