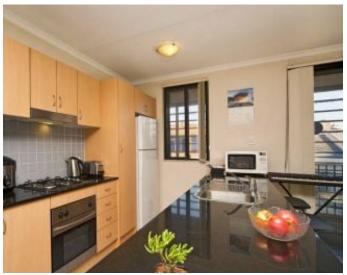

## **CITY FRINGE BENEFITS**

Perfectly positioned on Sydney's CBD fringe, this spacious 2 bedroom 2 bathroom apartment is flooded with natural sunlight and faces the city.

- \* 2 bedrooms with BIRs
- \* 2 modern bathrooms
- \* 3 balconies; perfect for entertaining.
- \* Large combined Lounge/Dining area
- \* Building; 6 years old
- \* In a boutique block of 40 apartments
- \* North West aspect
- \* Minutes to public transport
- \* A short stroll to Sydney's CBD
- \* Security car space