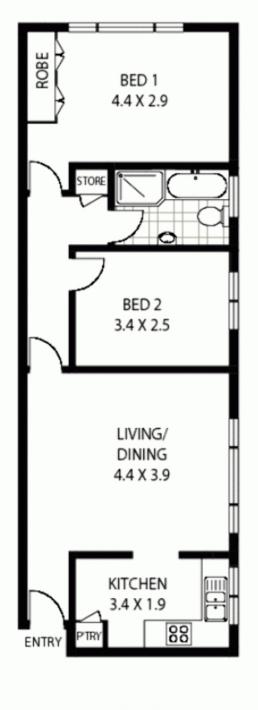

## DULWICH HILL

\*Disclaimer: mtg – mind the gap floor plans & site plans are intended as a guide only. Individuals should always rely on their own enquities for exect measurements and no warranties are intended or given. Please Note: Any internal area measurement total that may be included does not include any void spaces or recess'. Any externel area measurement total that may be included does not include any void spaces or recess'. Any externel area measurement total that may be included does not include the total site gian area [Letotal grounds and garden areas), mtg – mind the gap – 1300 133 145 – www. mindthegap.com.au

Plans shown are only indicative of layout. Dimensions are approximate.

Dulwich Hill, NSW 11/4 Union St