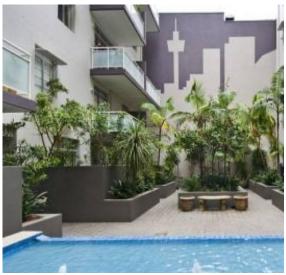

The apartment is positioned on the 3rd floor of Building 2 with easterly aspect overlooking the newly renovated internal courtyard.

The galley kitchen has granite bench tops and includes a dishwasher. Loads of cupboard space are offered.