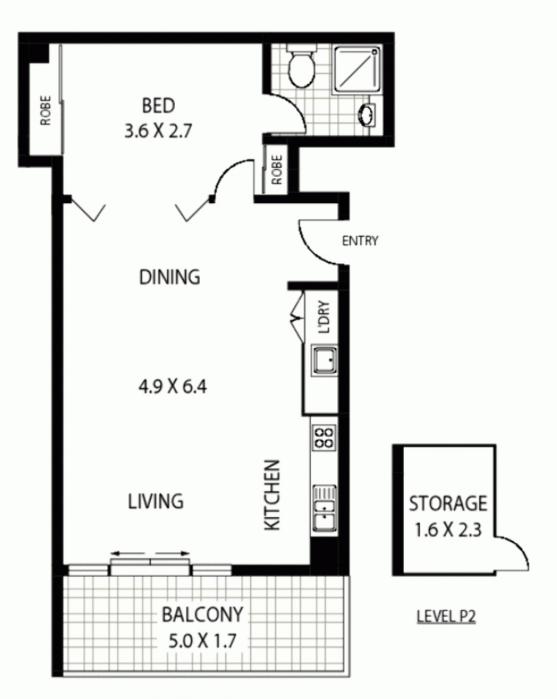

## LEVEL THREE

## 27/45-49 HOLT STREET

#### **SURRY HILLS**

Floor Plan Disclaimer: Mind the Gap [mtg/) floor plans / site plans are Intended as a guide only. No representations or worranties of any nature whatsoever are given or intended and any person using this information should always rely on their own enquiries mtg property marketing services - 1300 133 145 - photography, floor plans, virtual tours, wideo tours, copywriting, project marketing - www.mindtheeaco.com.ss

Plans shown are only indicative of layout. Dimensions are approximate.

Surry Hills, NSW 27/45-49 Holt St