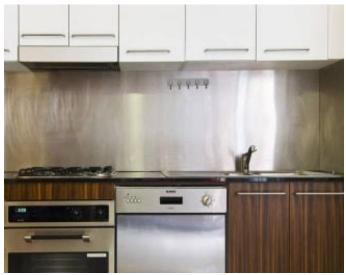

The apartment is positioned on the 3rd floor of Building 2 with easterly aspect overlooking the newly renovated internal courtyard.

The galley kitchen has granite bench tops and includes a dishwasher. Loads of cupboard space are offered.