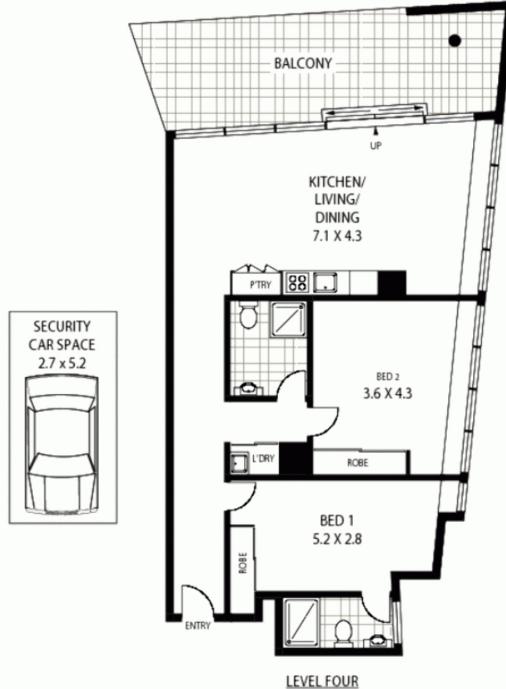

Plans shown are only indicative of layout. Dimensions are approximate.

Moore Park, NSW 413/11A Lachlan St