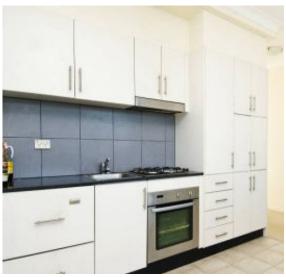

Other features of the apartment include Reverse cycle Air Conditioning throughout, compact kitchen/dishwasher and underground security car space.

The building is located 10 mins from the city and Eastern suburbs beaches, and only 5 minutes from Surry Hills shopping centre and the Crown street restaurant district. Also within range are the trendy cafes and shopping precinct of Danks St which is only minutes away.