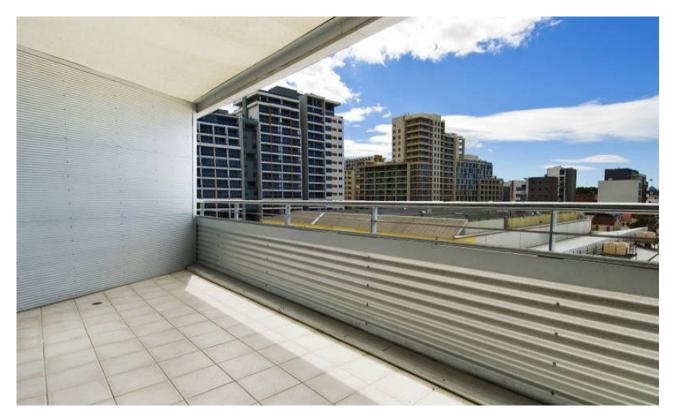

#### **EAST FACING 2 BED 2 BATH APARTMENT**

This light and bright security apartment enjoys a city fringe address in the sought after 'Alpha G' complex.

The apartment boasts 2 large bedrooms, 1 ensuite and 2nd full bathroom. It has an open plan lounge/living area which leads to a huge East facing balcony ideal for outdoor entertaining. The apartment also enjoys a South aspect and views of Botany Bay.

Other features of the apartment include Reverse cycle Air Conditioning throughout, compact kitchen/dishwasher and underground security car space.

The building is located 10 mins from the city and Eastern suburbs beaches, and only 5 minutes from Surry Hills shopping centre and the Crown street restaurant district. Also within range are the trendy cafes and shopping precinct of Danks St which is only minutes away.