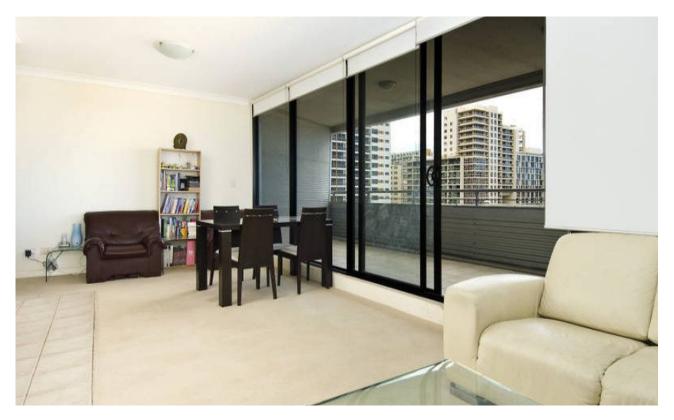

## PERFECT FIRST HOME OR INVESTMENT - A MUST SEE

This light and bright security apartment enjoys a city fringe address in the sought after 'Alpha G' complex.

The apartment boasts 2 large bedrooms, 1 ensuite and 2nd full bathroom. It has an open plan lounge/living area which leads to a huge East facing balcony ideal for outdoor entertaining.

Other features of the apartment include Reverse cycle Air Conditioning throughout, compact kitchen/dishwasher and underground security car space.

The building has a coomunal roof top area and is located 10 mins from the city and Eastern suburbs beaches, and only 5 minutes from Surry Hills shopping centre and the Crown street restaurant district. Also within range are the trendy cafes and shopping precinct of Danks St which is only