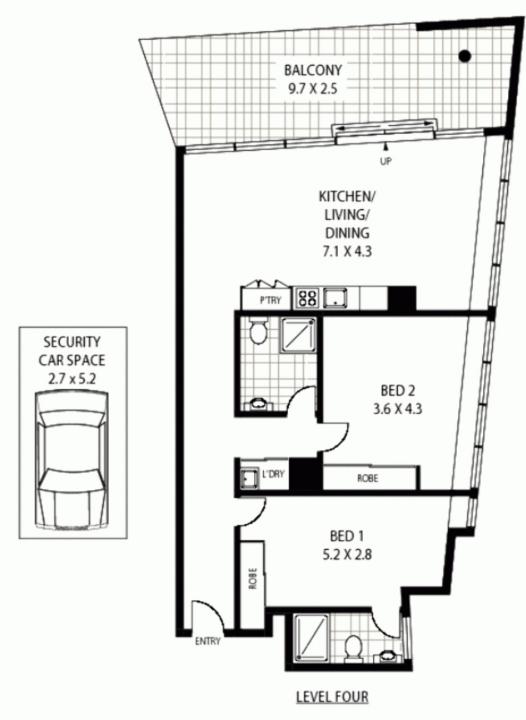

Water

 APPROX: GROSS INTERNAL AREA: - 105 SQM (INCLUDING BALCONY)

## WATERLOO

\*Disclaimer: mtg – mind the gap floor plans & site plans are intended as a guide only, individuals should always rely on their own enquiries for exact measurements and no warranties are intended or given. Please Note: Any internal area measurement total that may be included does not include any wold spaces or recest. Any external area measurement total that may be included does not include the total site plan area (Le total grounds and gardan areas). mtg — mind the gap — 1 300 133 145 — www. mindtheapt.com.au.

Plans shown are only indicative of layout. Dimensions are approximate.

Waterloo, NSW 413/11A Lachlan St