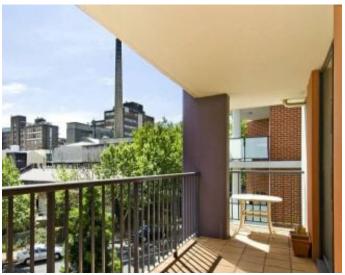

This contemporary, sun-drenched one bedroom apartment features a spacious open plan kitchen, living & dining area, modern bathroom with concealed laundry & sunny balcony off the living area.

The large bedroom has built in wardrobes and access to the balcony. Currently tenanted, this stylish apartment yields \$1,387/month.