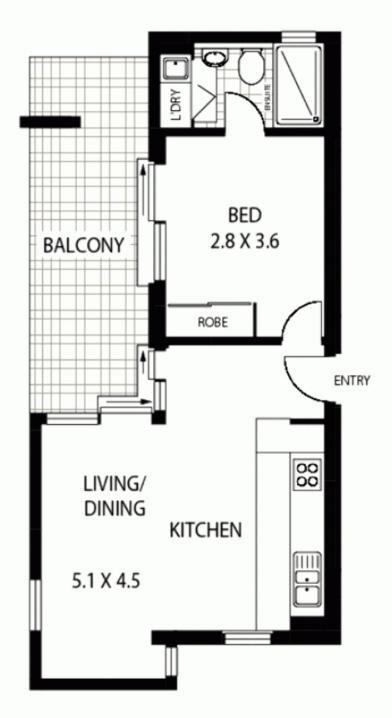

## **THIRD FLOOR**

### 55/20 FITZGERALD STREET

#### NEWTOWN

\*Disclaimer: mtg – mind the gap floor plans & site plans are intended as a guide only, individuals should always rely on their own enquiries for exact measurements and no warranties are intended or given. Please Note: Any internal area measurement total that may be included does not include any void spaces or recess. Any external area measurement total that may be included does not included the total site plan area (Le total grounds and garden areas), mtg.— mind the gap.— I 300 133 145 – www. mindthegap.com.au

Plans shown are only indicative of layout. Dimensions are approximate.

Newtown, NSW 55/20 Fitzgerald St