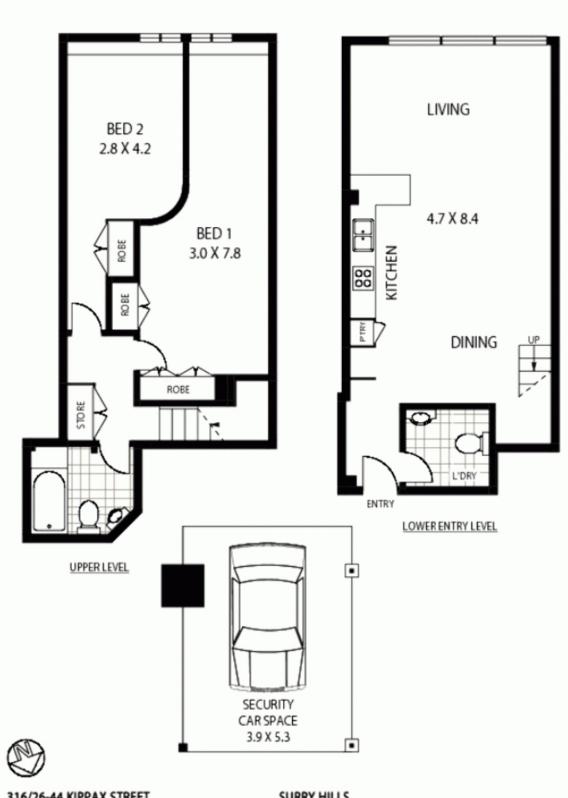

## 316/26-44 KIPPAX STREET

## **SURRY HILLS**

\*Disclaimer: mtg — mind the gap floor plans & site plans aro intended as a guide only, individuals should always rolly on their own enquiries for exact measurements and no warranties are intended or given. Please Note: Any internal area measurement total that may be included does not include any void spaces or recess. Any external area measurement total that may be included does not include the total site plan area (Le total grounds and garden areas). mag — mind the gap — I 300 133 145 — www. mindthegap.com.au

Plans shown are only indicative of layout. Dimensions are approximate.

Surry Hills, NSW 316/26-44 Kippax St