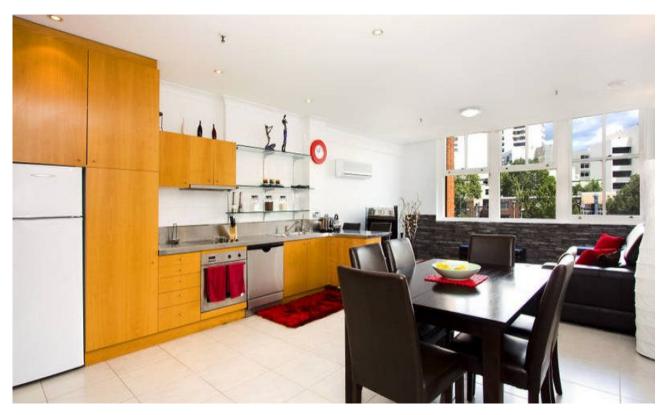

## LUXURY RENOVATED 2 LEVEL APARTMENT - A MUST SEE!

Situated on the top floor of the Kippax Apartments Building, this immaculate 2 level/2 bedroom apartment has everything you need;

- \* 2 generously sized bedrooms with built-in robes
- \* Large combined living and dining area
- $^{\star}$  Stylish kitchen with stainless steel appliances including dishwasher and fridge
- \* Air-conditioning
- \* Security parking
- \* Access to large roof top, perfect for recreational activities
- \* Luxury Surry Hills living with restaurants, shopping and transport at your doorstep