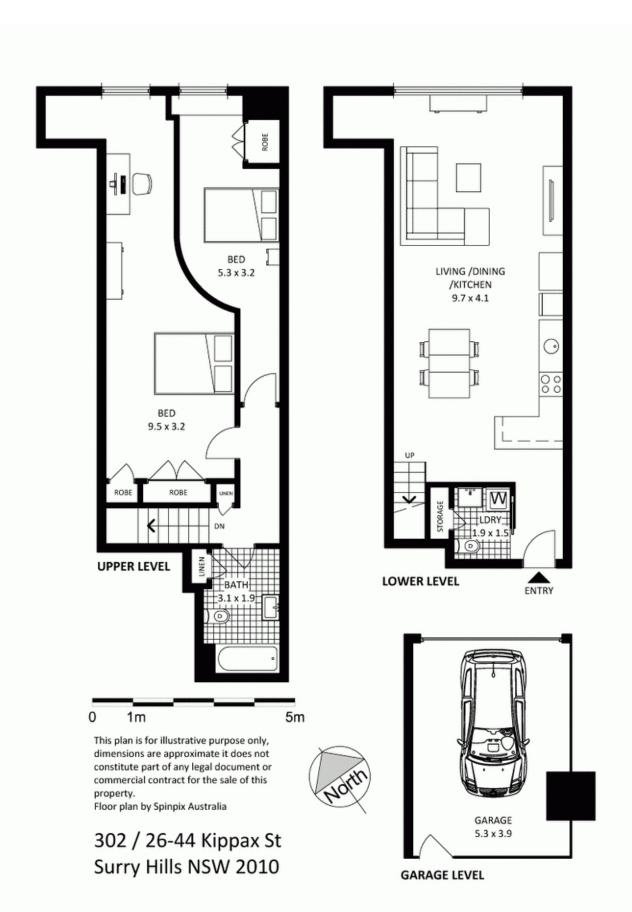

## Surry Hills, NSW 302/26-44 Kippax St

## FRESHLY RENOVATED 2 LEVEL 2 BEDROOM APARTMENT

Situated on the top floor, this recently renovated two level apartment represents modern living at its best. North facing with huge master bedroom this apartment is very spacious and stylish throughout.

## SOLD

Contact:

 Type:
 Apartment

 Sold Date:
 28/09/2009

 Land:
 123m2

https://www.cpsproperty.com.au

Plans shown are only indicative of layout. Dimensions are approximate.