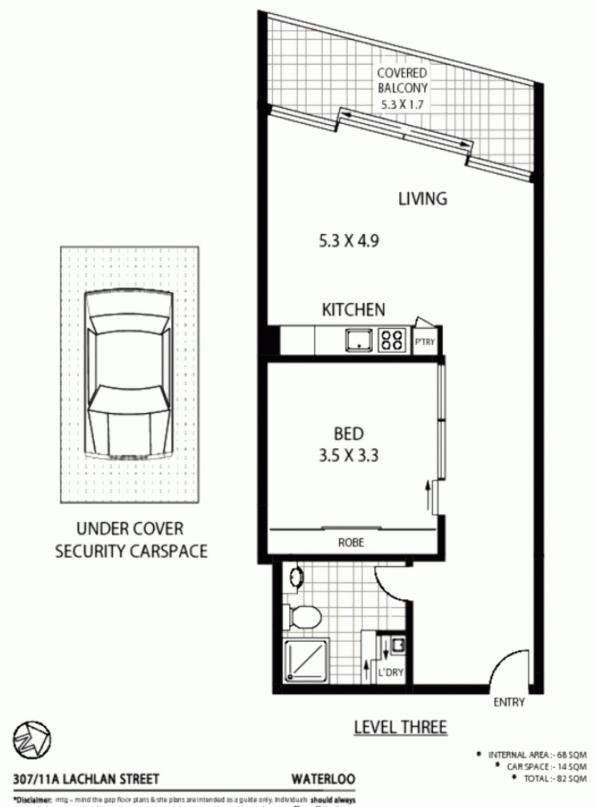

## **CITY FRINGE BENEFITS**

This light and bright security apartment enjoys a city fringe address in the sought after 'Alpha G' complex.

The apartment boasts one large bedroom, one stylish bathroom and open plan lounge/living area which leads to a huge balcony ideal for outdoor entertaining.

Other features of the apartment include Reverse cycle Air Conditioning, compact kitchen/dishwasher and underground security car space.

The building is located 10 mins from the city and beaches, and only 5 minutes from Surry Hills shopping centre and the Crown street restaurant district. Also within range are the trendy cafes and shopping precinct in Danks St which is only minutes away.

Plans shown are only indicative of layout. Dimensions are approximate.

Waterloo, NSW 307/11A Lachlan St