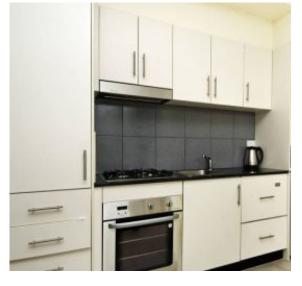

Other features of the apartment include Reverse cycle Air Conditioning, compact kitchen/dishwasher and underground security car space.

The building is located 10 mins from the city and beaches, and only 5 minutes from Surry Hills shopping centre and the Crown street restaurant district. Also within range are the trendy cafes and shopping precinct in Danks St which is only minutes away.