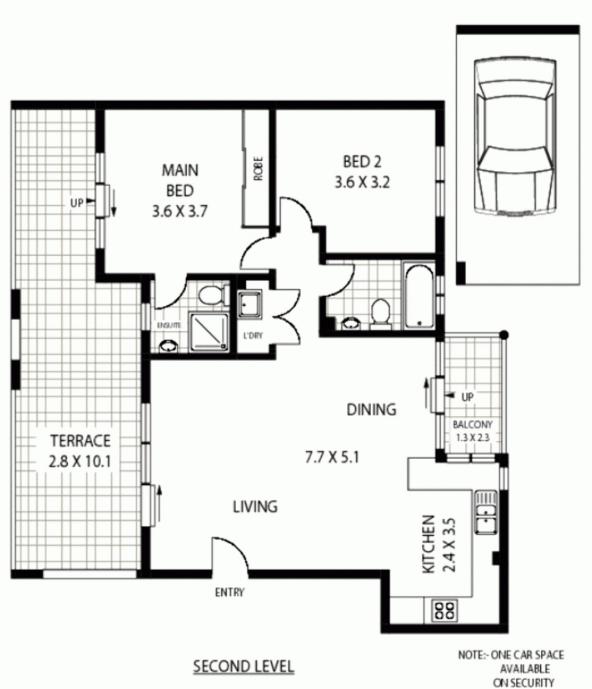

The apartment boast 2 generously sized bedrooms, one with BIR's, ensuite and access to the balcony. The apartment also offers an internal laundry with dryer.

## SOLD

Contact:

Type: Apartment Sold Date: 31/08/2009

**Land:** 104m2

https://www.cpsproperty.com.au

PARKING

APPROX: GROSS INTERNAL AREA: - 73 SQM

### **ALEXANDRIA**

\*Disclaimer: mtg - mind the gap ficer plans & site plans are intended as a guide only. Individuals should always rely on their own angustes for exact measurements and nowarrantias are intended or given. Please Note: Any internal area measurement total that may be included does not include any void spaces or recess'. Any external area measurement total that may be included does not include the total size plan area (se total grounds and garden areas), mig – mind the gap – 1300 133 145 – www. mindthegap.com.au

Plans shown are only indicative of layout. Dimensions are approximate.

Alexandria, NSW 28/194 Lawrence St