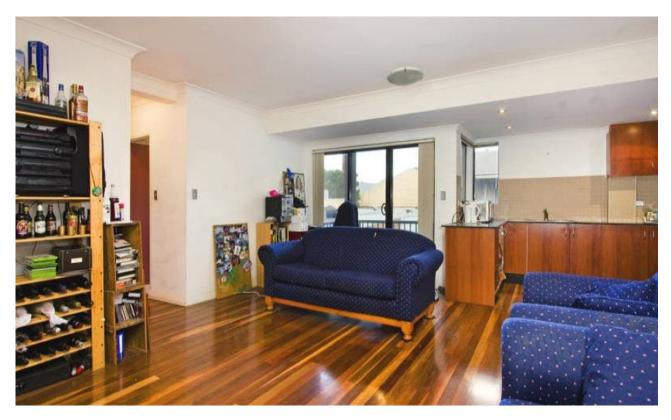

#### PERFECT FOR THE ENTERTAINER

Positioned in Alexandria's idyllic Lawrence St, this quiet, convenient & cosy security apartment has an East/West aspect with great cross ventilation.

There are 2 balconies off either side of the combined lounge/dining; one of which is 27sqm, perfect for entertaining. The apartment also offers an excellent kitchen consisting of modern European appliances, loads of cupboard space & dishwasher, as well as polished timber floor boards which all give the apartment a feeling of serenity and comfort.

The apartment boast 2 generously sized bedrooms, one with BIR's, ensuite and access to the balcony. The apartment also offers an internal laundry with dryer.