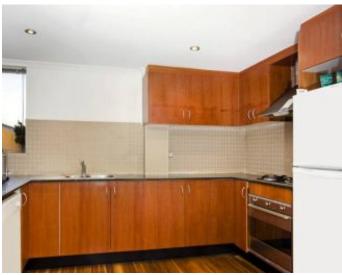

#### PERFECT FOR THE ENTERTAINER

Positioned in Alexandria's idyllic Lawrence St, this quiet, convenient & cosy security apartment has an East/West aspect with great cross ventilation.

There are 2 balconies off either side of the combined lounge/dining; one of which is 27sqm, perfect for entertaining. The apartment also offers an excellent kitchen consisting of modern European appliances, loads of cupboard space & dishwasher, as well as polished timber floor boards which all give the apartment a feeling of serenity and comfort.