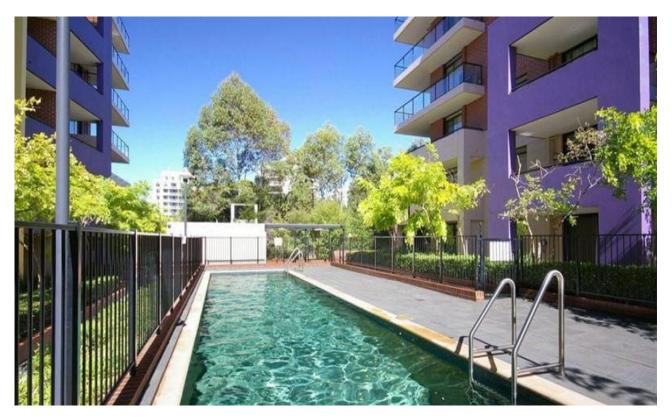

## UNIQUE PENTHOUSE APARTMENT

Located in the elegant Waldorf Waitara complex, this unique, premier top floor apartment comes with the lot.

- Huge wrap around balconies.
- Top floor apartment.
- Large bedroom with BIRs.
- Combined lounge/dining.
- Secure car space.
- Quiet Location.
- Private swimming pool, BBQ area and communal courtyard.
- On-site care taker for your comfort and security.
- Gas cooking and dishwasher.
- Walking distance to Waitara station, Westfield and local parks.