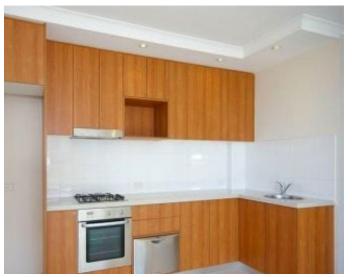

## UNIQUE PENTHOUSE APARTMENT

Located in the elegant Waldorf Waitara complex, this unique, premier top floor apartment comes with the lot.

- Huge wrap around balconies.
- Top floor apartment.
- Large bedroom with BIRs.
- Combined lounge/dining.
- Secure car space.
- Quiet Location.
- Private swimming pool, BBQ area and communal courtyard.
- On-site care taker for your comfort and security.
- Gas cooking and dishwasher.
- Walking distance to Waitara station, Westfield and local parks.