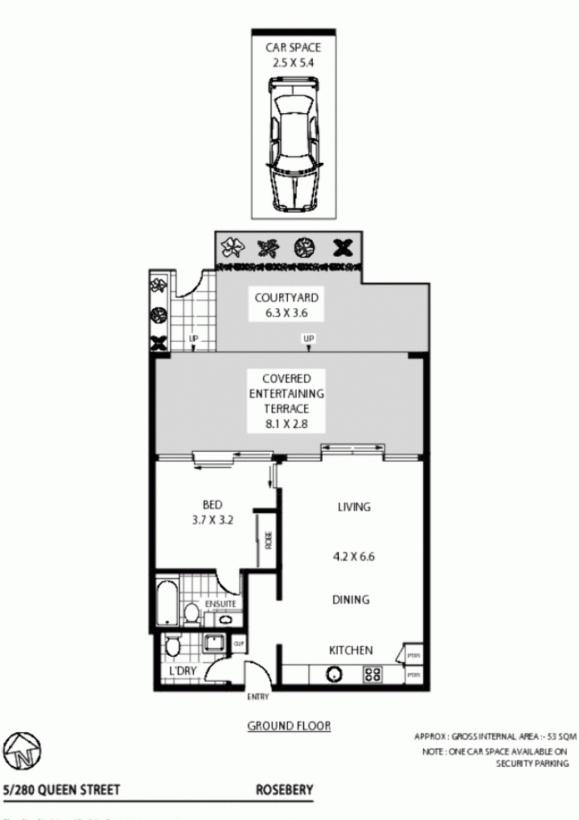

Plans shown are only indicative of layout. Dimensions are approximate.

Rosebery, NSW 280/5 Queen St