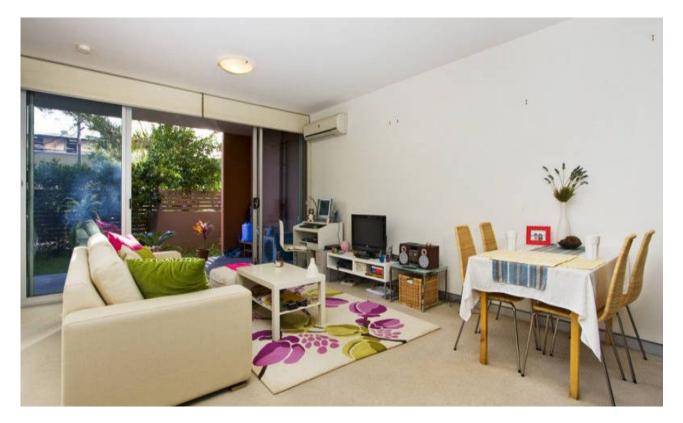

Combined living and dining area leading to a generous front yard is perfect for the entertainer. The kitchen has plenty of cupboard space and comes with a dishwasher whilst the bathroom includes glass framed bath/shower.