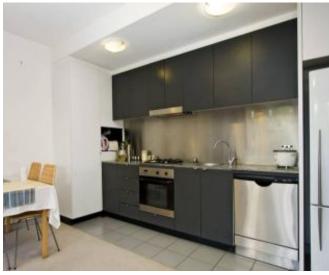

Combined living and dining area leading to a generous front yard is perfect for the entertainer. The kitchen has plenty of cupboard space and comes with a dishwasher whilst the bathroom includes glass framed bath/shower.