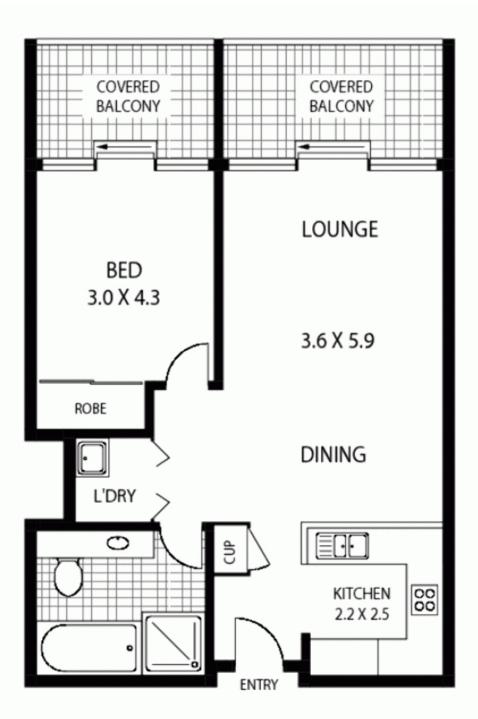

## LEVEL TWO

TOTAL INTERNAL AREA: - 65 SQM

173/806 BOURKE STREET V

WATERLOO

Floor Plan Disclaimer: Mind the Gap(intg) floor plans / site plans are intended as a guide-only. No representations or warrancies of any nature whatsoever are given or intended and any person using this information should always rely on their own enquiries, mtg property marketing services - 1300 133 145 - photography, floor plans, vist enitours, video tours, copywriting, project marketing - <a href="https://www.mindthegap.com.au">www.mindthegap.com.au</a>

Plans shown are only indicative of layout. Dimensions are approximate.

Waterloo, NSW 173/806 Bourke St