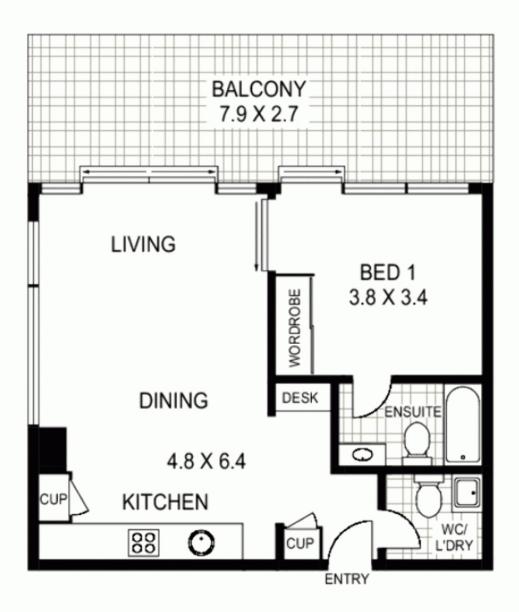

## ROSEBERY

Floor Plan Disclaimer. Mind the Gap. (mtg) floor plans / site plans are intended as a guide only. No representations or warranties of any nature whatsoever are given or intended and any person using this information should always rely on their own enquiries, mtg property marketing services - 1300 133 145 - photography, floor plans, virtual tours, video tours, copywriting, project marketing - www.mindibegap.com.au

Plans shown are only indicative of layout. Dimensions are approximate.

Rosebery, NSW 309/5 Queen St